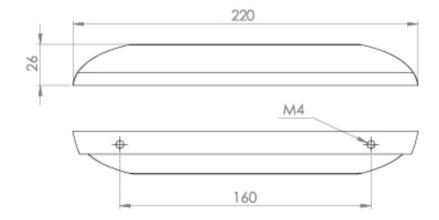

## **PRODUCT INFORMATION**

| Finish:                     | Matte Black                       |
|-----------------------------|-----------------------------------|
| Width:                      | 220mm                             |
| Depth:                      | 26mm                              |
| Material                    | Aluminium                         |
| Weight                      | 0.19kg                            |
| Fixing Centre Distance (mm) | 160mm                             |
| Range Pairing               | Austen, Frontier, Hyde, Kingsbury |
| Guarantee                   | 2 years                           |
|                             |                                   |

## **TECHNICAL DRAWING**

Saneux reserves the right to alter the specifications and product range without prior notice. Dimensions are given as a guide only. Dimensions should not be used for surrounding furniture, fixtures and fittings until the product is on site.