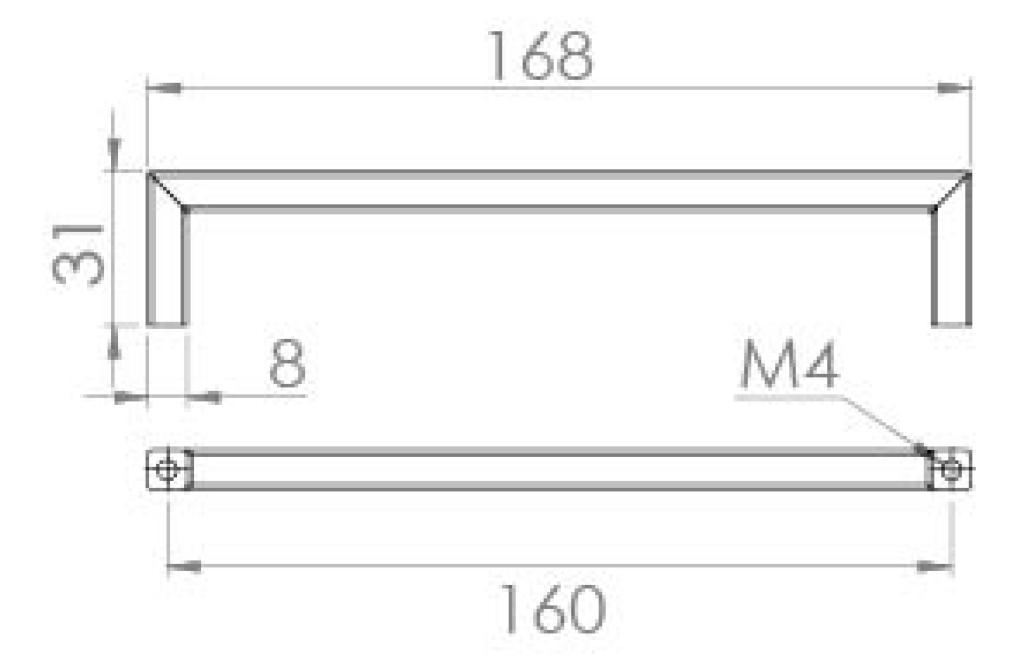

## PRODUCT INFORMATION

**Finish:** Matte Black

Height: 8mm

Width: 168mm

Depth: 31mm

Material Cast Iron

Weight 0.08kg

Fixing Centre Distance (mm) 160mm

## TECHNICAL DRAWING

Saneux reserves the right to alter the specifications and product range without prior notice. Dimensions are given as a guide only. Dimensions should not be used for surrounding furniture, fixtures and fittings until the product is on site.