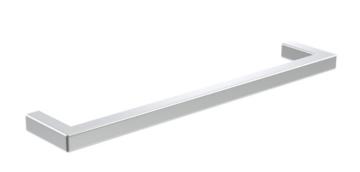

## BERLIN 160MM HANDLE - CHROME

Product Code: HDL03

## DESCRIPTION

Many of our units allow you to choose a handle and we have various style options you can go for.

This Berlin handle in chrome is a staple piece if you want something simple and minimal.

This handle works best with door units.