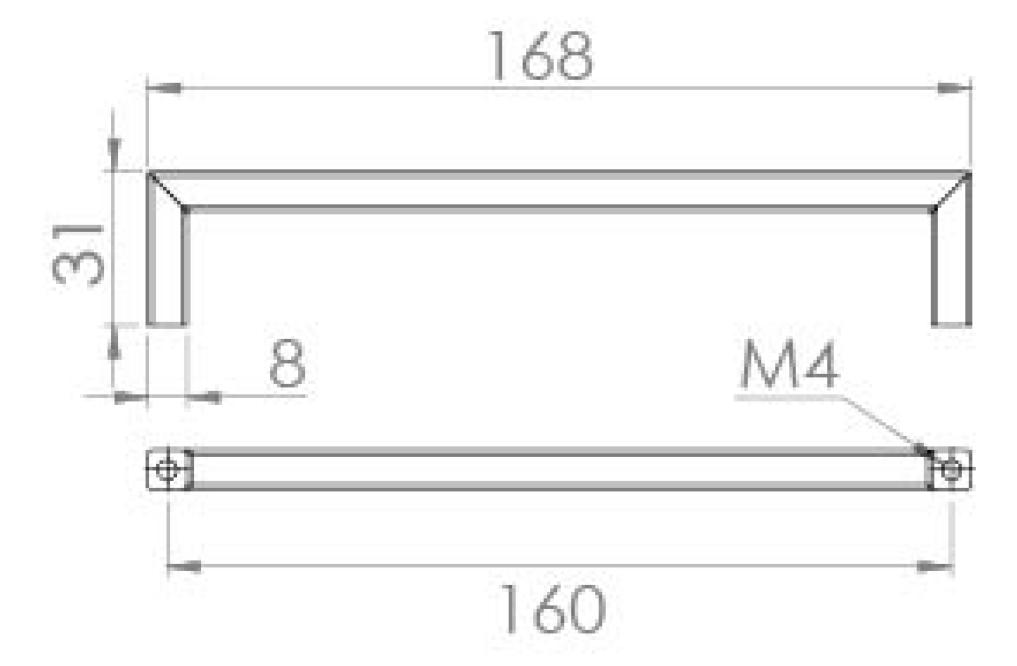

## PRODUCT INFORMATION

Finish: Chrome

Height: 8mm

Width: 168mm

Depth: 31mm

Material Cast Iron

Weight 0.08kg

Fixing Centre Distance (mm) 160mm

## TECHNICAL DRAWING

Saneux reserves the right to alter the specifications and product range without prior notice. Dimensions are given as a guide only. Dimensions should not be used for surrounding furniture, fixtures and fittings until the product is on site.