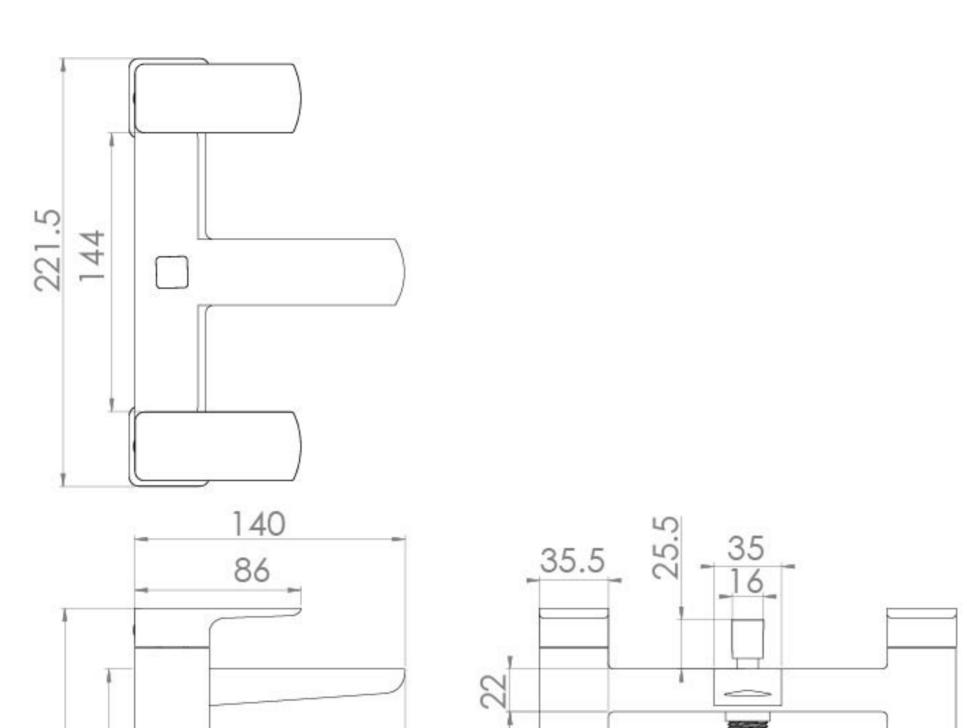

#### PRODUCT INFORMATION

Finish: Chrome

Height: 127mm

Depth: 143mm

Material: Brass

**Product Type:** Deck Mounted Bath Tap

Approvals: WRAS Approved

**Width:** 221.5mm

## TECHNICAL DRAWING