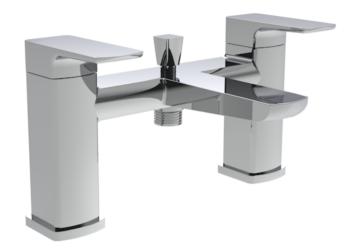

# FUJI DECK MOUNTED BATH SHOWER MIXER - CHROME

Product Code: FU013

### **DESCRIPTION**

The FUJI collection of brassware is a beautiful blend of curved and angular design.

The FUJI deck mounted bath shower mixer in chrome will work with our built-in baths, and it comes with a square shower handset attachment. It has a diverter that allows you to change whether you want to use the bath filler or the shower handset attachment, whilst the handles control the temperature of the water.