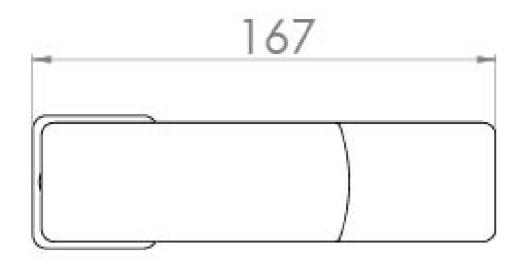

### **PRODUCT INFORMATION**

| Width:                | 48mm                                                  |
|-----------------------|-------------------------------------------------------|
| Finish:               | Matte Black (Electroplated)                           |
| Depth:                | 167mm                                                 |
| Height:               | 269mm                                                 |
| Material:             | Brass                                                 |
| Product Type:         | Tall Basin Mixer Tap, Deck Mounted<br>Basin Mixer Tap |
| Weight                | 2.63kg                                                |
| Compatible Aerator(s) | M24 Slim                                              |
| Waste                 | Clicker waste included                                |
| Guarantee             | 5 years                                               |
| Spout Projection (mm) | 143mm                                                 |
| Other Features        | Pair with a countertop basin                          |
| Material              | Brass                                                 |

## TECHNICAL DRAWING