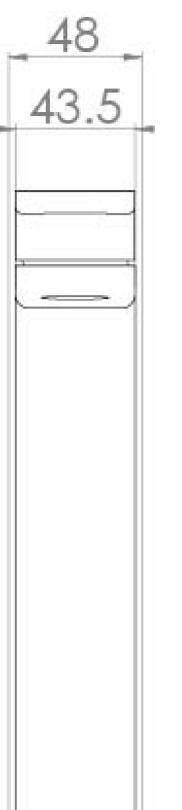

### **PRODUCT INFORMATION**

| Width:                | 48mm                                                  |
|-----------------------|-------------------------------------------------------|
| Finish:               | Matte Black (Electroplated)                           |
| Depth:                | 167mm                                                 |
| Height:               | 269mm                                                 |
| Material:             | Brass                                                 |
| Product Type:         | Tall Basin Mixer Tap, Deck Mounted<br>Basin Mixer Tap |
| Weight                | 2.63kg                                                |
| Compatible Aerator(s) | M24 Slim                                              |
| Waste                 | Clicker waste included                                |
| Guarantee             | 5 years                                               |
| Spout Projection (mm) | 143mm                                                 |
| Other Features        | Pair with a countertop basin                          |
| Material              | Brass                                                 |

## TECHNICAL DRAWING