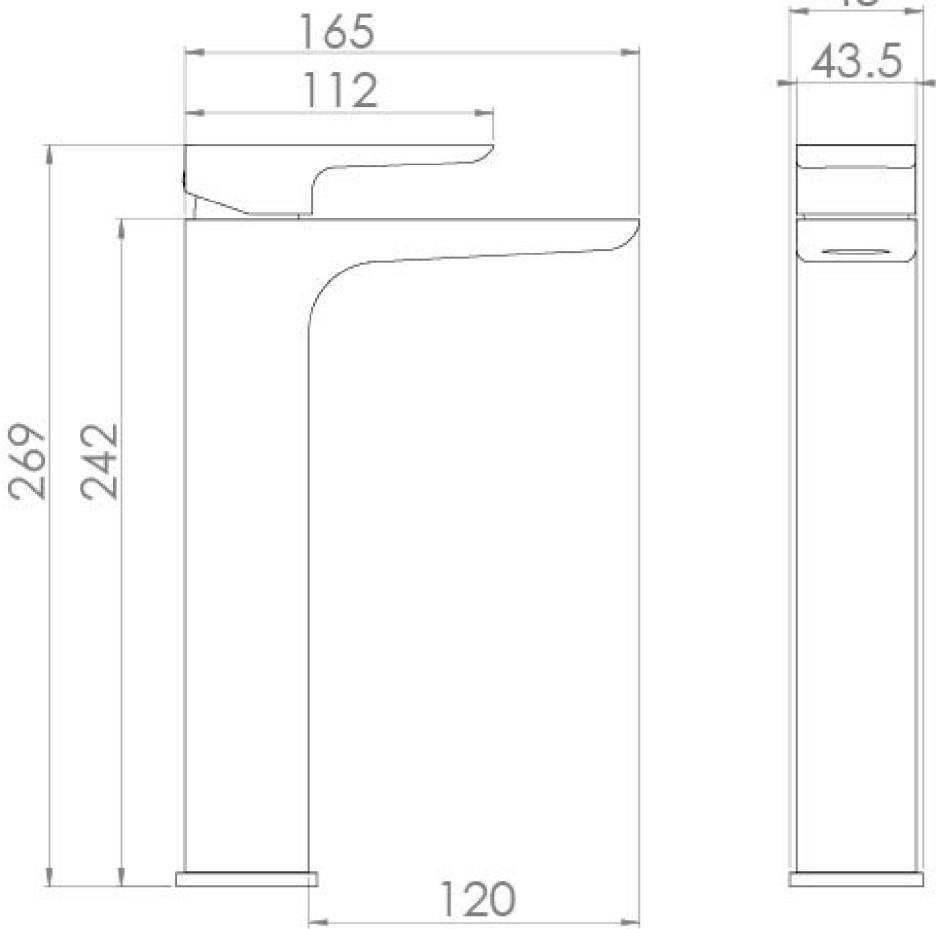

### **PRODUCT INFORMATION**

| Width:                | 48mm                                                  |
|-----------------------|-------------------------------------------------------|
| Finish:               | Matte Black (Electroplated)                           |
| Depth:                | 167mm                                                 |
| Height:               | 269mm                                                 |
| Material:             | Brass                                                 |
| Product Type:         | Tall Basin Mixer Tap, Deck Mounted<br>Basin Mixer Tap |
| Weight                | 2.63kg                                                |
| Compatible Aerator(s) | M24 Slim                                              |
| Waste                 | Clicker waste included                                |
| Guarantee             | 5 years                                               |
| Spout Projection (mm) | 143mm                                                 |
| Other Features        | Pair with a countertop basin                          |
| Material              | Brass                                                 |

## TECHNICAL DRAWING