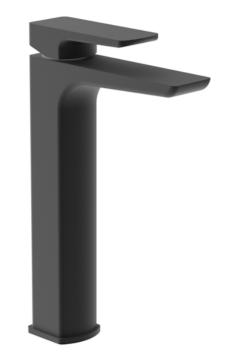

# FUJI TALL BASIN MIXER & CLICKER WASTE - MATTE BLACK

Product Code: FU004.MB

The FUJI collection of brassware is a beautiful blend of curved and angular design.

The FUJI tall basin mixer in matte black will suit a variety of our countertop washbasins thanks to its versatile design as it can work with square and round designs.