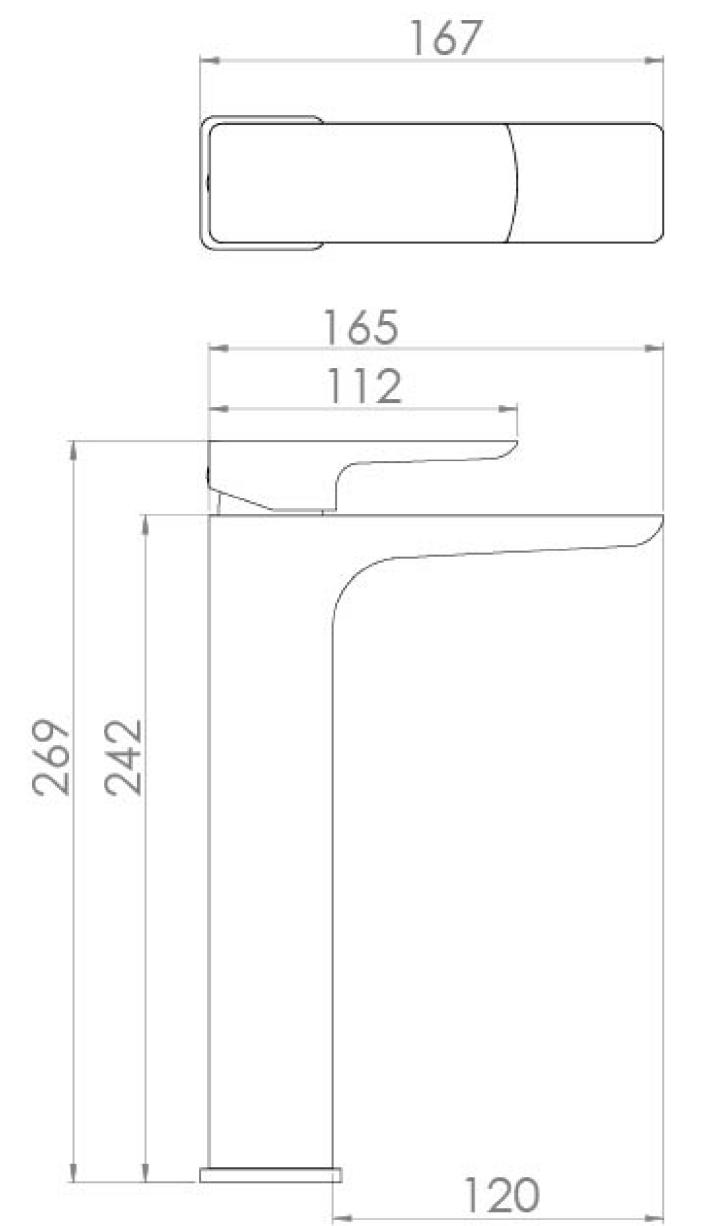

## PRODUCT INFORMATION

Width: 48mm

Finish: Chrome

Height: 269mm

Depth: 167mm

Material: Brass

Product Type:

Tall Basin Mixer Tap, Deck Mounted

Product Type:

Basin Mixer Tap

Weight 2.63kg

Compatible Aerator(s) M24 Slim

Waste Clicker waste included

**Guarantee** 5 years

Spout Projection (mm) 143mm

Other Features Pair with a countertop basin