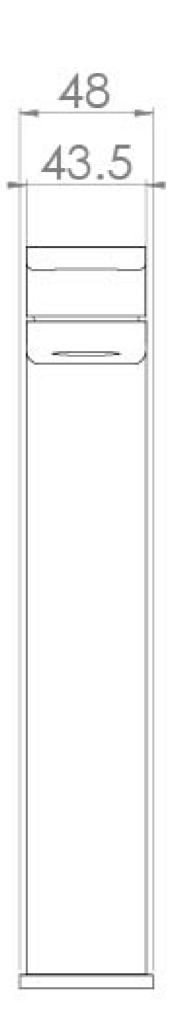

## PRODUCT INFORMATION

Width: 48mm

Finish: Chrome

Height: 269mm

Depth: 167mm

Material: Brass

Product Type:

Tall Basin Mixer Tap, Deck Mounted