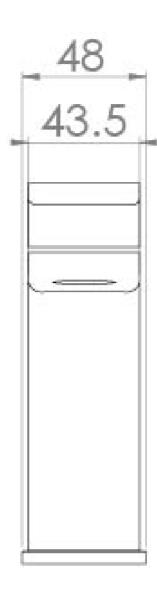

# PRODUCT INFORMATION

Width: 48mm

Finish: Chrome

Height: 148mm

Depth: 167mm

Material: Brass

**Product Type:** Deck Mounted Basin Mixer Tap

Approvals: WRAS Approved

# TECHNICAL DRAWING