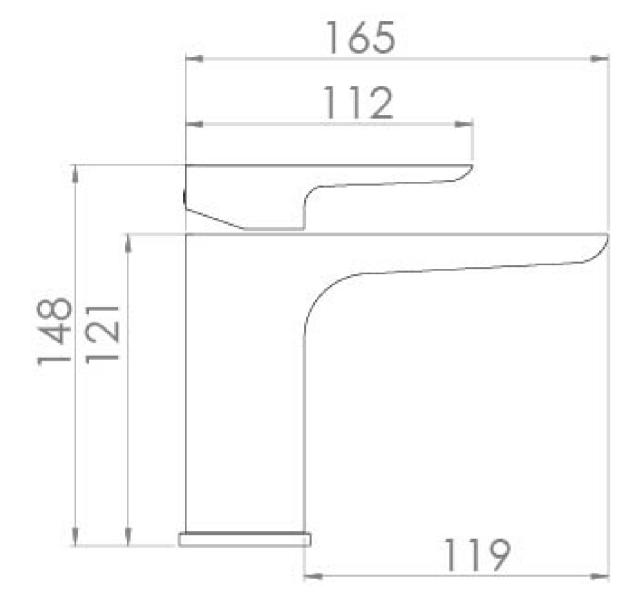

# PRODUCT INFORMATION

Width: 48mm

Finish: Chrome

Height: 148mm

Depth: 167mm

Material: Brass

**Product Type:** Deck Mounted Basin Mixer Tap

Approvals: WRAS Approved

# TECHNICAL DRAWING