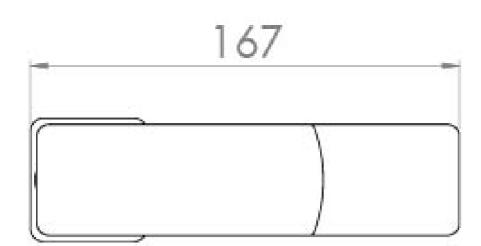

# PRODUCT INFORMATION

Width: 48mm

Finish: Chrome

Height: 148mm

Depth: 167mm

Material: Brass

**Product Type:** Deck Mounted Basin Mixer Tap

Approvals: WRAS Approved

# TECHNICAL DRAWING