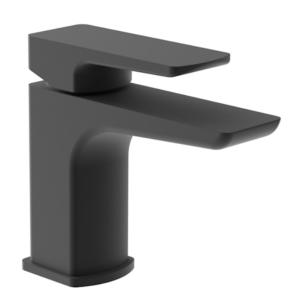

# FUJI MINI BASIN MIXER & CLICKER WASTE - MATTE BLACK

Product Code: FU001.MB

### DESCRIPTION

The FUJI collection of brassware is a beautiful blend of curved and angular design.

The FUJI mini basin mixer in matte black will suit a variety of our small cloakroom washbasins thanks to its versatile design as it can work with square and round designs.