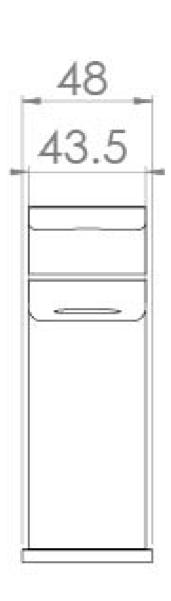

#### PRODUCT INFORMATION

Width: 48mm

Matte Black (Electroplated) Finish:

Height: 132mm

Depth: 147mm

Material: Brass

Mini Basin Mixer Tap, Deck Mounted **Product Type:** 

Basin Mixer Tap

#### TECHNICAL DRAWING

| -    | 147 | _ |
|------|-----|---|
|      |     |   |
|      |     |   |
| a.c. |     |   |