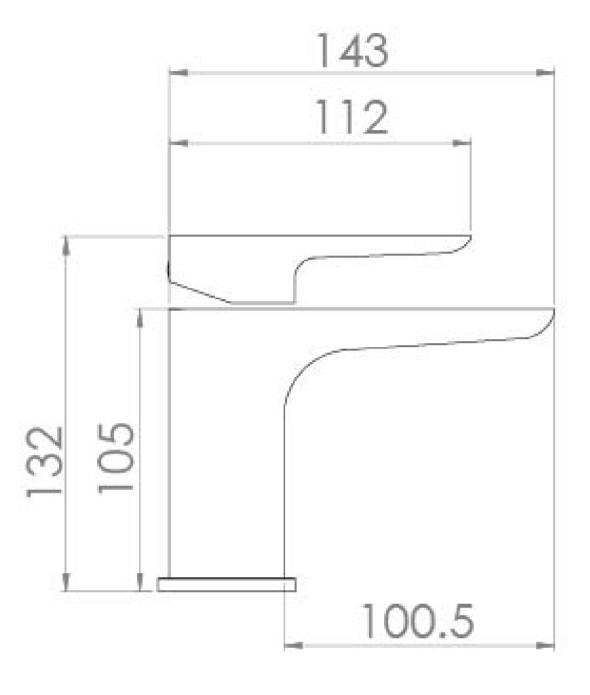

#### PRODUCT INFORMATION

Width: 48mm

Matte Black (Electroplated) Finish:

Height: 132mm

Depth: 147mm

Material: Brass

Mini Basin Mixer Tap, Deck Mounted **Product Type:** 

Basin Mixer Tap

#### TECHNICAL DRAWING

| -    | 147 | _ |
|------|-----|---|
|      |     |   |
|      |     |   |
| a.c. |     |   |