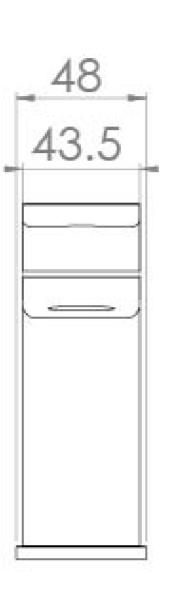

#### PRODUCT INFORMATION

| Width:                | 48mm                                                  |
|-----------------------|-------------------------------------------------------|
| Finish:               | Chrome                                                |
| Height:               | 132mm                                                 |
| Depth:                | 147mm                                                 |
| Material:             | Brass                                                 |
| Product Type:         | Mini Basin Mixer Tap, Deck Mounted<br>Basin Mixer Tap |
| Weight                | 2kg                                                   |
| Compatible Aerator(s) | M24 Slim                                              |
| Waste                 | Clicker waste included                                |
| Guarantee             | 5 years                                               |
| Spout Projection (mm) | 124mm                                                 |
| Material              | Brass                                                 |

## TECHNICAL DRAWING