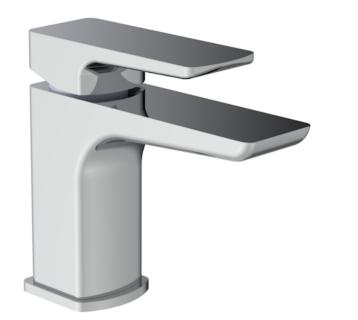

# FUJI MINI BASIN MIXER & CLICKER WASTE - CHROME

Product Code: FU001

#### DESCRIPTION

The FUJI collection of brassware is a beautiful blend of curved and angular design.

The FUJI mini basin mixer in chrome will suit a variety of our small cloakroom washbasins thanks to its versatile design as it can work with square and round designs.