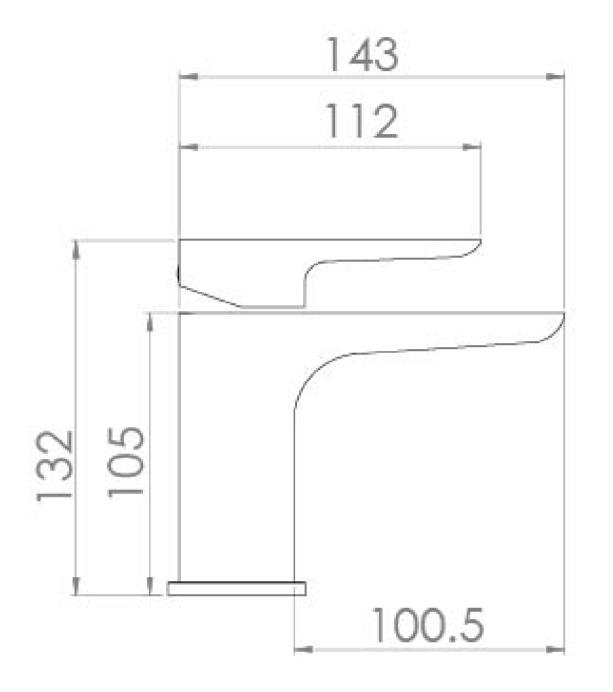

#### PRODUCT INFORMATION

| Width:                | 48mm                                                  |
|-----------------------|-------------------------------------------------------|
| Finish:               | Chrome                                                |
| Height:               | 132mm                                                 |
| Depth:                | 147mm                                                 |
| Material:             | Brass                                                 |
| Product Type:         | Mini Basin Mixer Tap, Deck Mounted<br>Basin Mixer Tap |
| Weight                | 2kg                                                   |
| Compatible Aerator(s) | M24 Slim                                              |
| Waste                 | Clicker waste included                                |
| Guarantee             | 5 years                                               |
| Spout Projection (mm) | 124mm                                                 |
| Material              | Brass                                                 |

## TECHNICAL DRAWING