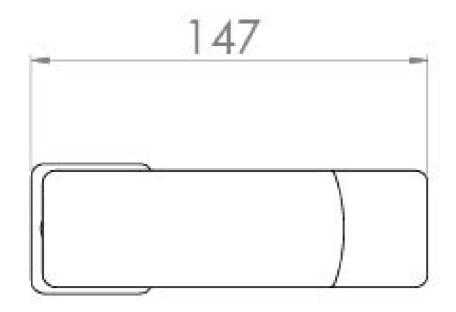

#### PRODUCT INFORMATION

| Width:                | 48mm                                                  |
|-----------------------|-------------------------------------------------------|
| Finish:               | Chrome                                                |
| Height:               | 132mm                                                 |
| Depth:                | 147mm                                                 |
| Material:             | Brass                                                 |
| Product Type:         | Mini Basin Mixer Tap, Deck Mounted<br>Basin Mixer Tap |
| Weight                | 2kg                                                   |
| Compatible Aerator(s) | M24 Slim                                              |
| Waste                 | Clicker waste included                                |
| Guarantee             | 5 years                                               |
| Spout Projection (mm) | 124mm                                                 |
| Material              | Brass                                                 |

## TECHNICAL DRAWING