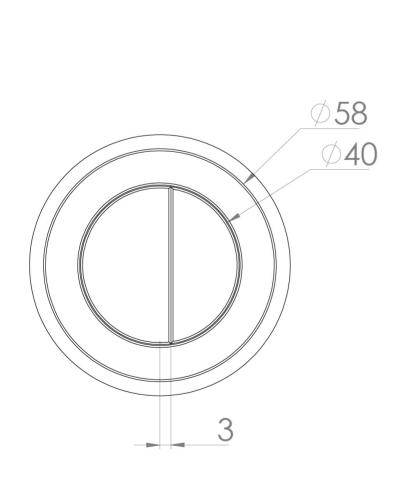

### PRODUCT INFORMATION

Finish: Brushed Brass (PVD)

Height: 55mm

Width: 55mm

**Depth:** 81.5mm

**Material** Brass

Weight 0.55kg

**Guarantee** 2 years

## TECHNICAL DRAWING

Saneux reserves the right to alter the specifications and product range without prior notice. Dimensions are given as a guide only. Dimensions should not be used for surrounding furniture, fixtures and fittings until the product is on site.