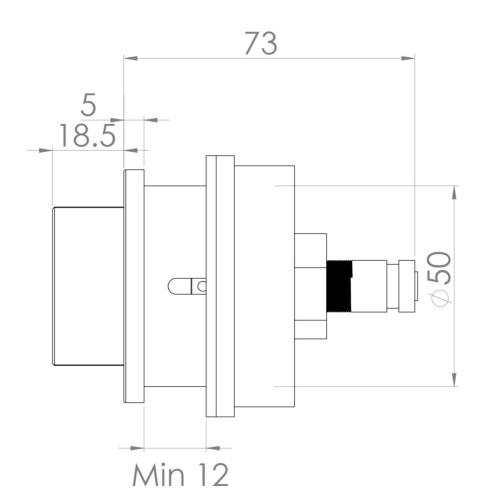

### PRODUCT INFORMATION

Finish: Brushed Brass (PVD)

Height: 55mm

Width: 55mm

**Depth:** 81.5mm

**Material** Brass

Weight 0.55kg

**Guarantee** 2 years

## TECHNICAL DRAWING

Saneux reserves the right to alter the specifications and product range without prior notice. Dimensions are given as a guide only. Dimensions should not be used for surrounding furniture, fixtures and fittings until the product is on site.