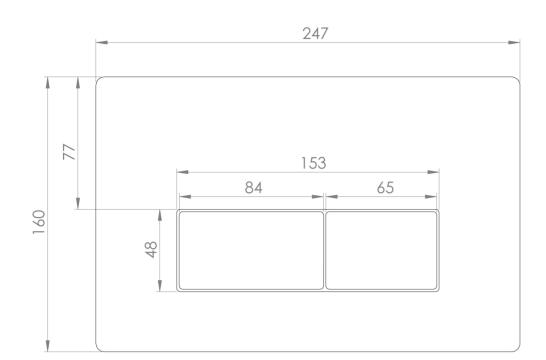

## PRODUCT INFORMATION

Finish: Chrome

Height: 160mm

Width: 247mm

Depth: 24.5mm

Material Stainless Steel

Weight 1.23kg

**Guarantee** 2 years

## TECHNICAL DRAWING

Saneux reserves the right to alter the specifications and product range without prior notice. Dimensions are given as a guide only. Dimensions should not be used for surrounding furniture, fixtures and fittings until the product is on site.