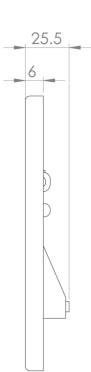

## PRODUCT INFORMATION

Finish: Chrome

Height: 160mm

Width: 247mm

Depth: 24.5mm

Material Stainless Steel

Weight 1.23kg

**Guarantee** 2 years

## TECHNICAL DRAWING

Saneux reserves the right to alter the specifications and product range without prior notice. Dimensions are given as a guide only. Dimensions should not be used for surrounding furniture, fixtures and fittings until the product is on site.