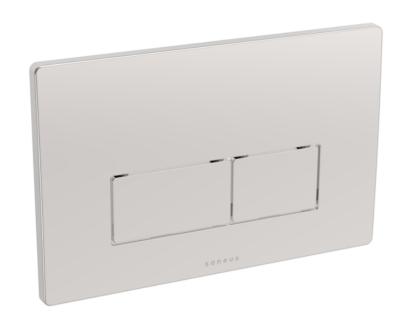

## FLUSHE 2.0 SQUARE FLUSH PLATE - POLISHED STAINLESS STEEL

## **DESCRIPTION**

FLUSHE 2.0 is our collection of framed and concealed cisterns, flush plates, and flush buttons.

Our selection of flush plates can transform the look of any bathroom or cloakroom instantly as they have a modern and sleek look to them.

This FLUSHE 2.0 polished stainless steel square flush plate is mechanical and features 2 rectangle buttons: the smaller button operates a half flush, and the larger button operates a full flush.

It is only for cisterns FL2022, FL2024, FL2026, HC2036 & HC2037