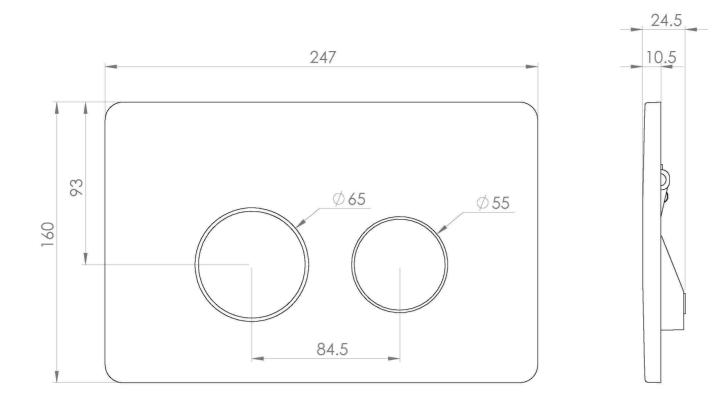

## **PRODUCT INFORMATION**

| Finish:               | Gloss White                                       |
|-----------------------|---------------------------------------------------|
| Height:               | 160mm                                             |
| Width:                | 247mm                                             |
| Depth:                | 24.5mm                                            |
| Material              | Plastic                                           |
| Weight                | 0.4kg                                             |
| Guarantee             | 2 years                                           |
| Compatible Cistern(s) | FL2022, FL2024, FL2026, FL2028,<br>HC2036, HC2037 |

## TECHNICAL DRAWING

Saneux reserves the right to alter the specifications and product range without prior notice. Dimensions are given as a guide only. Dimensions should not be used for surrounding furniture, fixtures and fittings until the product is on site.