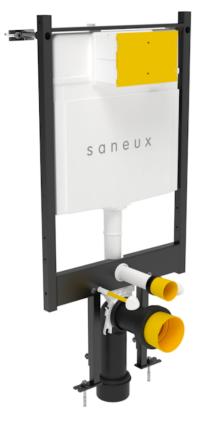

## DESCRIPTION

FLUSHE 2.0 is our collection of framed and concealed cisterns, flush plates, and flush buttons. They feature Fluidmaster internals which are WRAS

approved, giving you peace of mind that they will not contaminate the water.

This FLUSHE 2.0 1140mm universal ultra slim framed concealed cistern has a front mechanical flush only as it is very slim in design with only a 9cm depth, allowing it to be fitted in smaller bathroom spaces. It is best suited to work with our wall mounted WCs as the frames provide support.