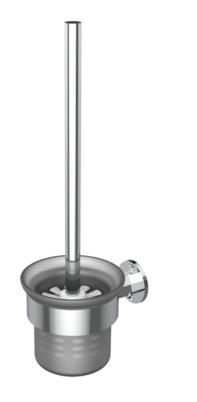

# CROMWELL TOILET BRUSH & HOLDER - CHROME

### DESCRIPTION

The basis for the design of the CROMWELL collection was to emulate a strong, traditional style of brassware that has contemporary elements to fit in with modern day interiors. The accessories will be the perfect finishing touches needed to complete your bathroom look.

This toilet brush and holder along with the full selection of CROMWELL accessories are the perfect finishing touches in creating your dream traditional bathroom. It is wall mounted and comes with a frosted glass holder.