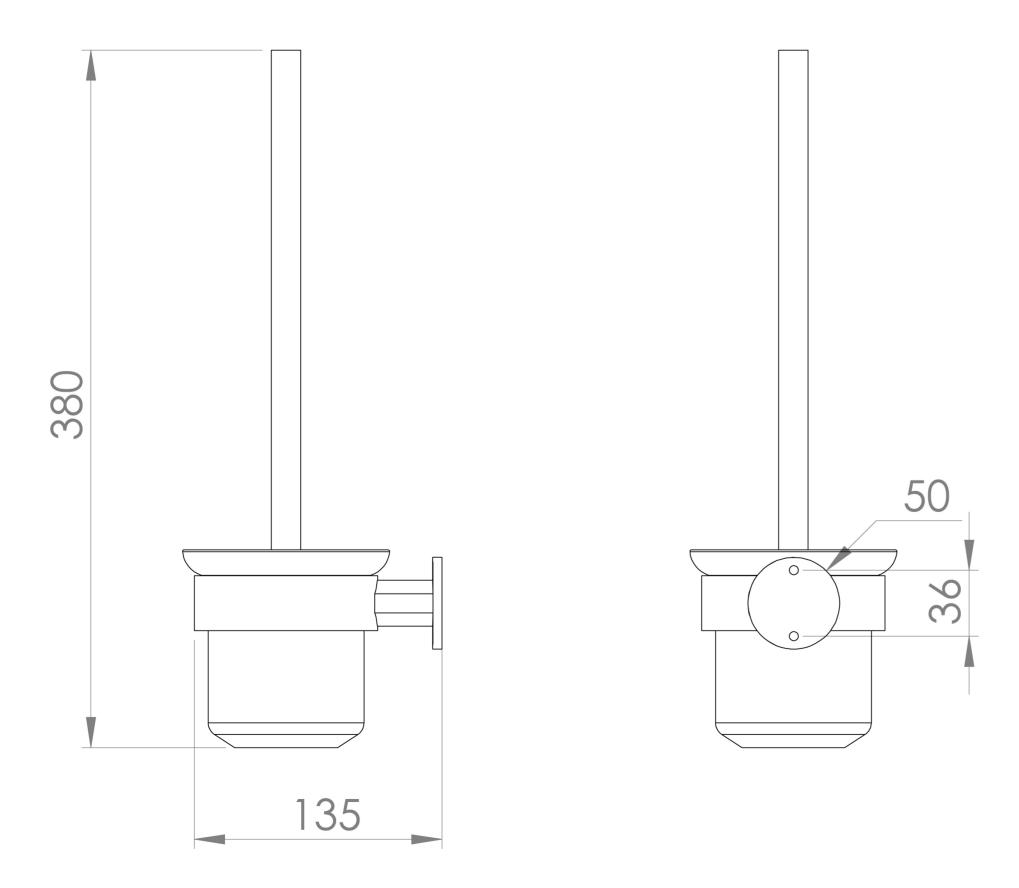

# **PRODUCT INFORMATION**

| Finish:   | Chrome  |
|-----------|---------|
| Height:   | 380mm   |
| Depth:    | 135mm   |
| Material  | Brass   |
| Weight    | 1.05kg  |
| Guarantee | 5 years |

Product Code: CR310

## TECHNICAL DRAWING

Saneux reserves the right to alter the specifications and product range without prior notice. Dimensions are given as a guide only. Dimensions should not be used for surrounding furniture, fixtures and fittings until the product is on site.