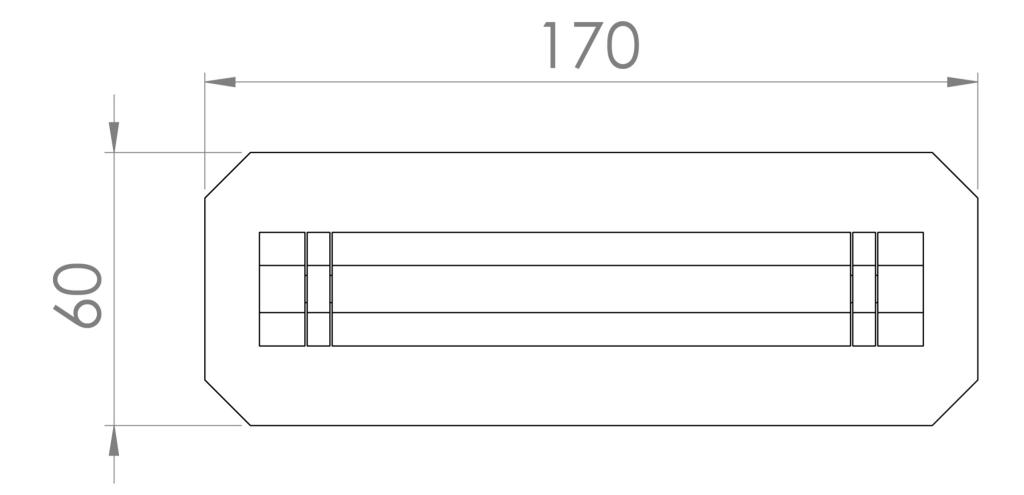

## PRODUCT INFORMATION

Finish: Chrome

Height: 60mm

Width: 170mm

Depth: 55mm

**Material** Brass

Weight 0.85kg

**Guarantee** 5 years

## TECHNICAL DRAWING

Saneux reserves the right to alter the specifications and product range without prior notice. Dimensions are given as a guide only. Dimensions should not be used for surrounding furniture, fixtures and fittings until the product is on site.