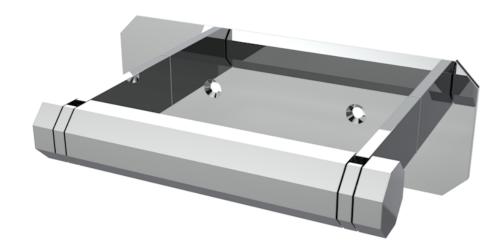

## CROMWELL TOILET ROLL HOLDER - CHROME

## **DESCRIPTION**

The basis for the design of the CROMWELL collection was to emulate a strong, traditional style of brassware that has contemporary elements to fit in with modern day interiors. The accessories will be the perfect finishing touches needed to complete your bathroom look.

This toilet roll holder has one plate to securely fix it to the wall, so it can work in a variety of bathrooms. The holder itself snugly clips into the brackets so it is quick and easy to replace your toilet paper. Simply lift it up, remove and replace the roll, and clip it back into the brackets.