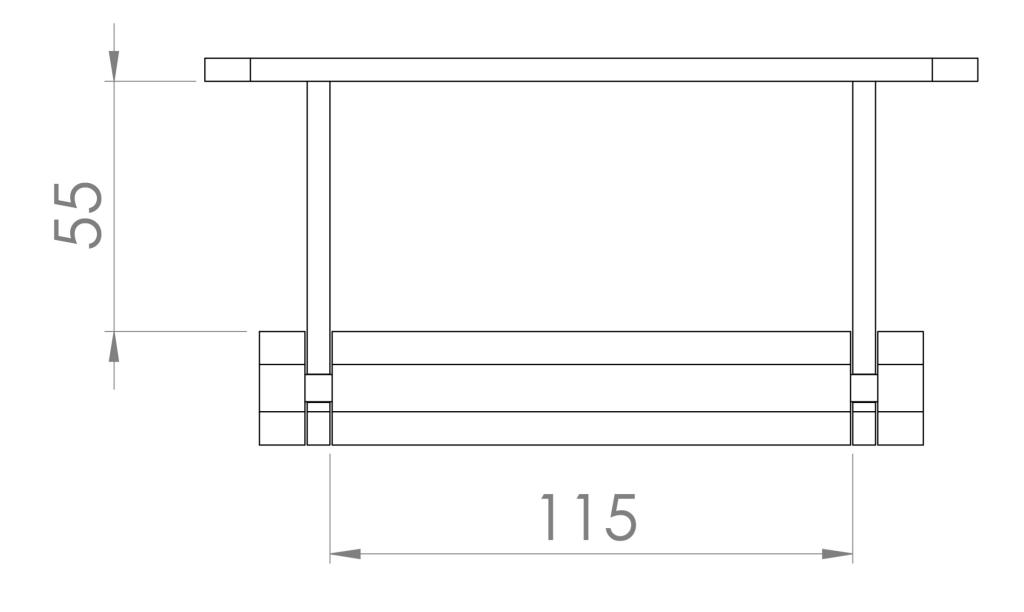

## PRODUCT INFORMATION

Finish: Chrome

Height: 60mm

Width: 170mm

Depth: 55mm

**Material** Brass

Weight 0.85kg

**Guarantee** 5 years

## TECHNICAL DRAWING

Saneux reserves the right to alter the specifications and product range without prior notice. Dimensions are given as a guide only. Dimensions should not be used for surrounding furniture, fixtures and fittings until the product is on site.