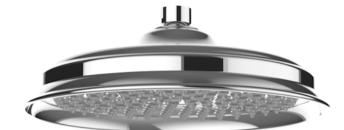

# CROMWELL 220MM SHOWER HEAD - CHROME

## **DESCRIPTION**

Product Code: CR224

The basis for the design of the CROMWELL collection was to emulate a strong, traditional style of brassware that has contemporary elements to fit in with modern day interiors.

Step into a luxurious and relaxing shower by opting for this CROMWELL 220mm shower head in chrome. It works with the COS round ceiling mounted and wall mounted shower arms, and it has a swivel feature so you can change the direction of spray.