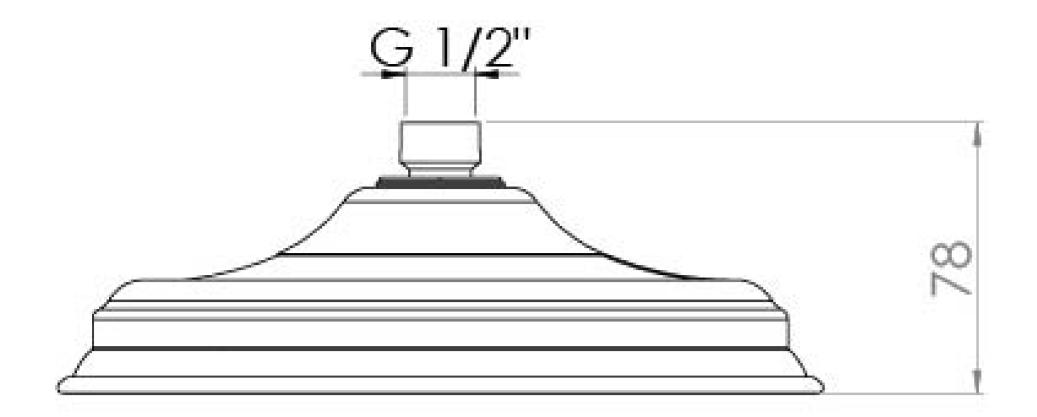

#### PRODUCT INFORMATION

Finish: Chrome

Height: 78mm

Width: 220mm

Depth: 220mm

**Material** Brass

**Weight** Yeskg

**Guarantee** 5 years

## TECHNICAL DRAWING