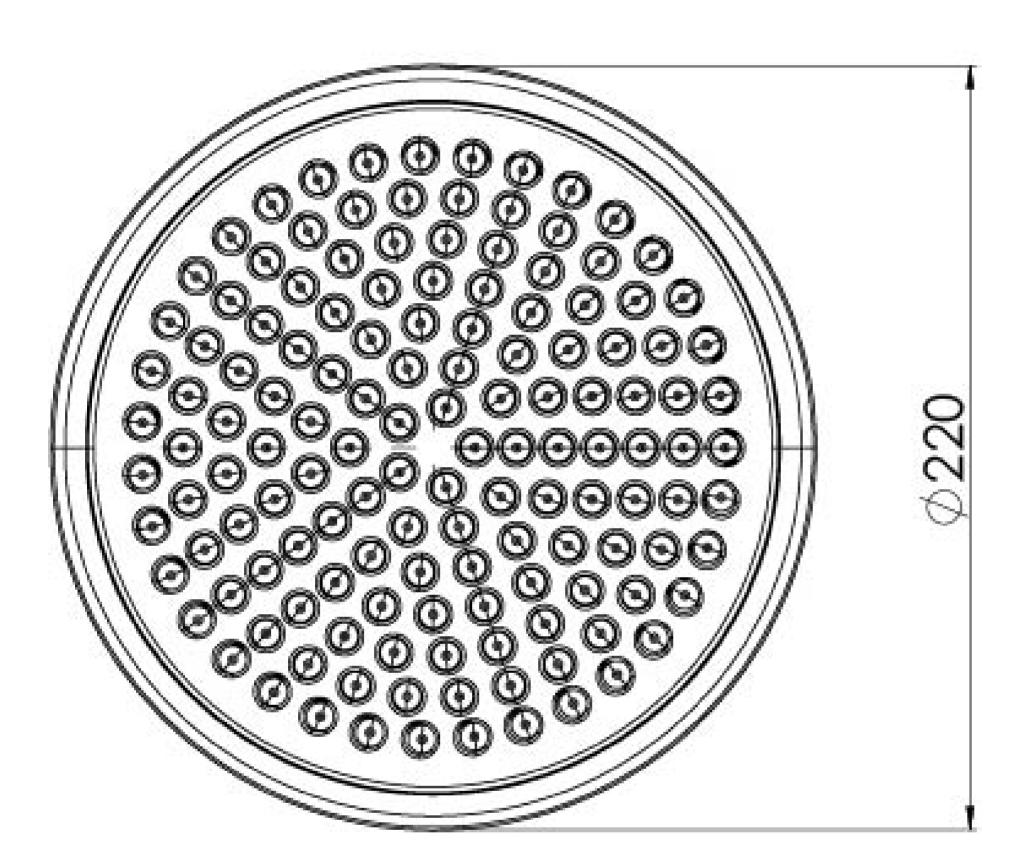

#### PRODUCT INFORMATION

Finish: Chrome

Height: 78mm

Width: 220mm

Depth: 220mm

**Material** Brass

**Weight** Yeskg

**Guarantee** 5 years

## TECHNICAL DRAWING