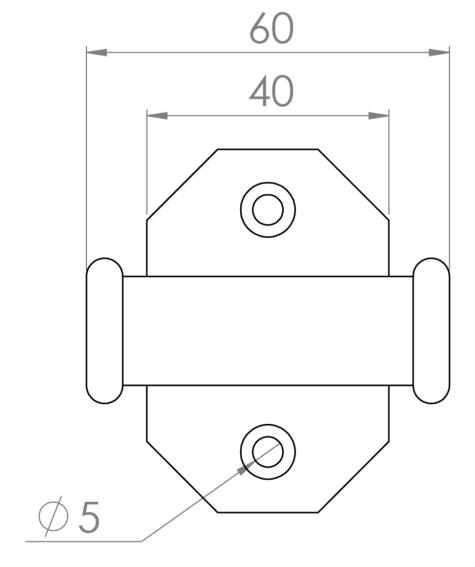

## PRODUCT INFORMATION

Finish: Chrome

Height: 60mm

Width: 60mm

Depth: 32.5mm

**Material** Brass

Weight 0.26kg

**Guarantee** 5 years

## TECHNICAL DRAWING

Saneux reserves the right to alter the specifications and product range without prior notice. Dimensions are given as a guide only. Dimensions should not be used for surrounding furniture, fixtures and fittings until the product is on site.