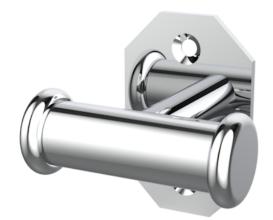

## CROMWELL DOUBLE ROBE HOOK - CHROME

## **DESCRIPTION**

The basis for the design of the CROMWELL collection was to emulate a strong, traditional style of brassware that has contemporary elements to fit in with modern day interiors. The accessories will be the perfect finishing touches needed to complete your bathroom look.

Choose this double robe hook in chrome for a classic style whether its purpose be for hanging your bath robe or towels.