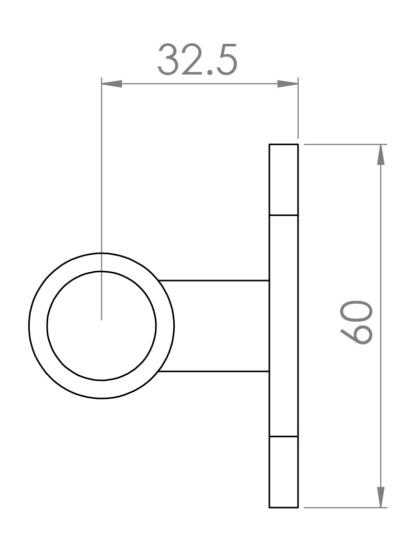

## PRODUCT INFORMATION

Finish: Chrome

Height: 60mm

Width: 60mm

Depth: 32.5mm

**Material** Brass

Weight 0.26kg

**Guarantee** 5 years

## TECHNICAL DRAWING

Saneux reserves the right to alter the specifications and product range without prior notice. Dimensions are given as a guide only. Dimensions should not be used for surrounding furniture, fixtures and fittings until the product is on site.