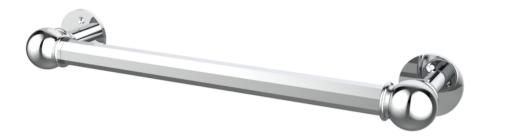

# CROMWELL 40CM TOWEL RAIL - CHROME

### DESCRIPTION

The basis for the design of the CROMWELL collection was to emulate a strong, traditional style of brassware that has contemporary elements to fit in with modern day interiors. The accessories will be the perfect finishing touches needed to complete your bathroom look.

This 40cm towel rail in the CROMWELL collection will neatly display your towels and will match with the rest of the CROMWELL accessories.