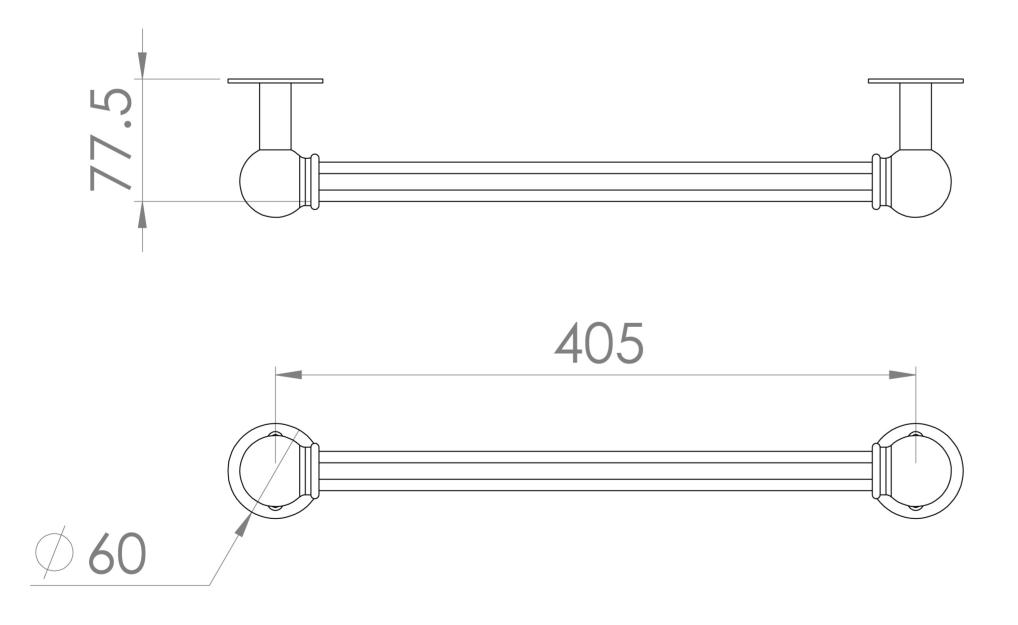

## **PRODUCT INFORMATION**

| Finish:   | Chrome  |
|-----------|---------|
| Height:   | 60mm    |
| Width:    | 405mm   |
| Depth:    | 77.5mm  |
| Material  | Brass   |
| Weight    | 1.38kg  |
| Guarantee | 5 years |

## TECHNICAL DRAWING

Saneux reserves the right to alter the specifications and product range without prior notice. Dimensions are given as a guide only. Dimensions should not be used for surrounding furniture, fixtures and fittings until the product is on site.