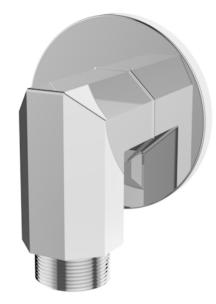

## CROMWELL SHOWER OUTLET ELBOW - CHROME

This CROMWELL shower outlet elbow in chrome goes in line with the CROMWELL shower brassware products with its traditional angular design, and is to be paired with a handset and shower hose.