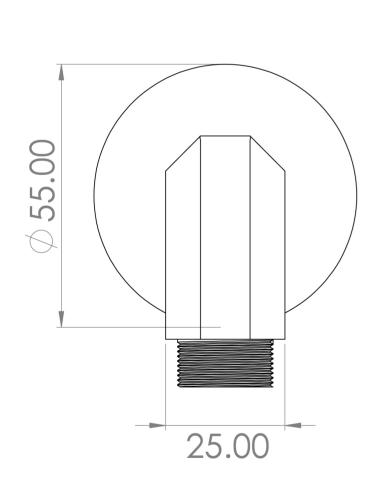

## TECHNICAL DRAWING

Saneux reserves the right to alter the specifications and product range without prior notice. Dimensions are given as a guide only. Dimensions should not be used for surrounding furniture, fixtures and fittings until the product is on site.

## PRODUCT INFORMATION

Finish: Chrome

Height: 55mm

Width: 55mm

Depth: 40mm

Weight 0.14kg

Brass

Product Code: CR033