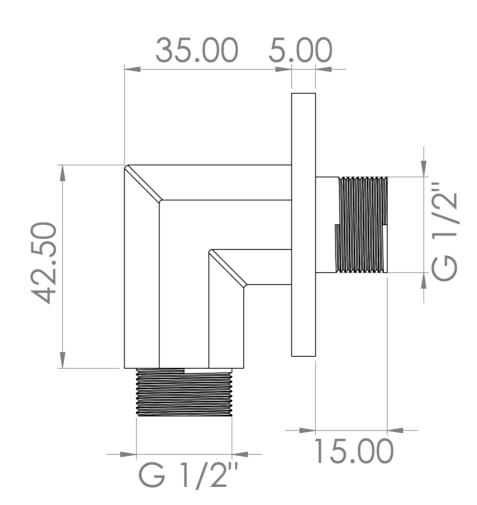

## TECHNICAL DRAWING

Saneux reserves the right to alter the specifications and product range without prior notice. Dimensions are given as a guide only. Dimensions should not be used for surrounding furniture, fixtures and fittings until the product is on site.

## PRODUCT INFORMATION

Finish: Chrome

Height: 55mm

Width: 55mm

Depth: 40mm

Weight 0.14kg

Brass

Product Code: CR033