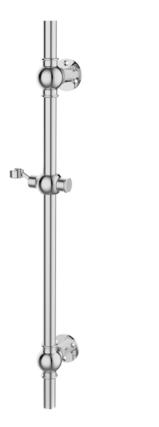

## CROMWELL SHOWER SLIDER RAIL - CHROME

## DESCRIPTION

The basis for the design of the CROMWELL collection was to emulate a strong, traditional style of brassware that has contemporary elements to fit in with modern day interiors.

This CROMWELL shower slider rail in chrome works with our CROMWELL shower handset to create a simplistic shower set up. It has a movable bracket & holder so you can adjust the height of your shower handset easily, whilst the rail itself stays fixed to the wall.