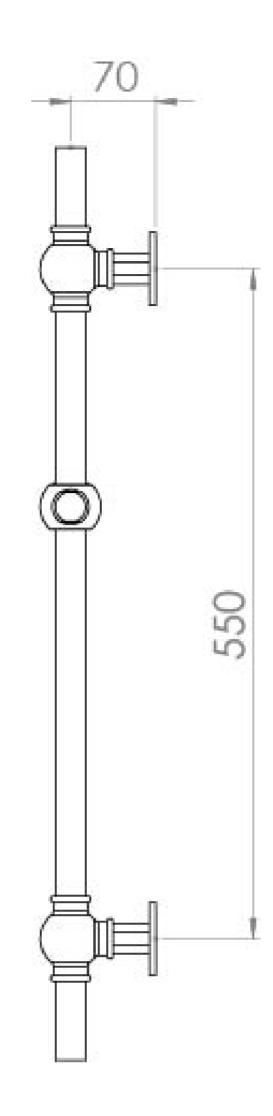

## PRODUCT INFORMATION

| Finish:   | Chrome  |
|-----------|---------|
| Height:   | 750mm   |
| Depth:    | 70mm    |
| Material  | Brass   |
| Weight    | 2.3kg   |
| Guarantee | 5 years |

Product Code: CR031

## TECHNICAL DRAWING

Saneux reserves the right to alter the specifications and product range without prior notice. Dimensions are given as a guide only. Dimensions should not be used for surrounding furniture, fixtures and fittings until the product is on site.