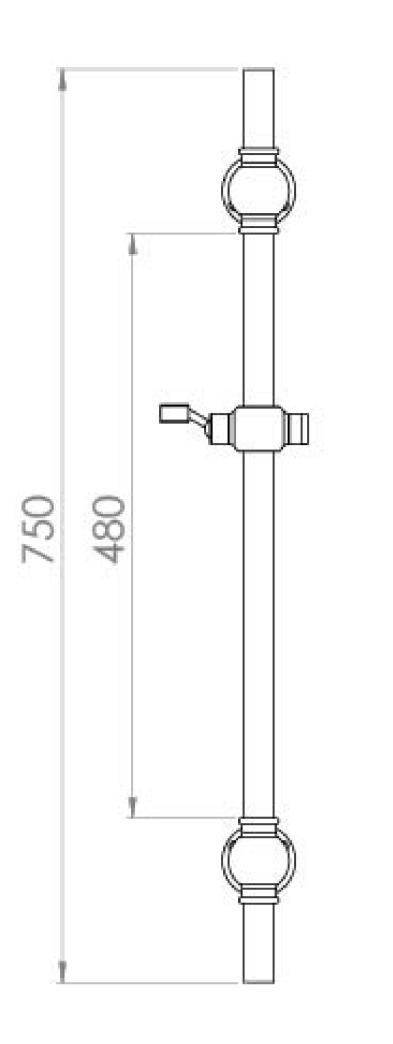

## PRODUCT INFORMATION

| Finish:   | Chrome  |
|-----------|---------|
| Height:   | 750mm   |
| Depth:    | 70mm    |
| Material  | Brass   |
| Weight    | 2.3kg   |
| Guarantee | 5 years |

Product Code: CR031

## TECHNICAL DRAWING

Saneux reserves the right to alter the specifications and product range without prior notice. Dimensions are given as a guide only. Dimensions should not be used for surrounding furniture, fixtures and fittings until the product is on site.