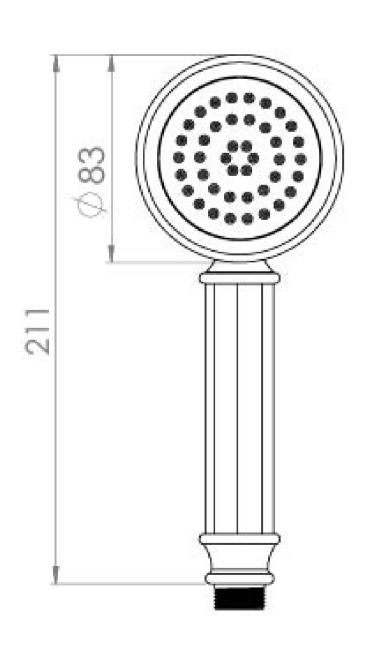

### PRODUCT INFORMATION

Finish: Chrome

Height: 211.5mm

Width: 83mm

Depth: 97mm

**Material** Brass

Weight 0.37kg

**Guarantee** 5 years

#### TECHNICAL DRAWING