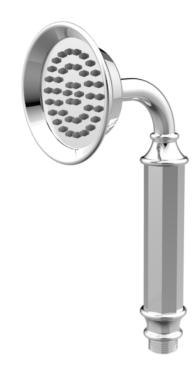

# CROMWELL SHOWER HANDSET - CHROME

### **DESCRIPTION**

The basis for the design of the CROMWELL collection was to emulate a strong, traditional style of brassware that has contemporary elements to fit in with modern day interiors.

This CROMWELL shower handset has a beautiful traditional design with a one function spray. It is to be paired with a shower hose and either the CROMWELL slider rail, or the CROMWELL outlet elbow & hand spray dock.