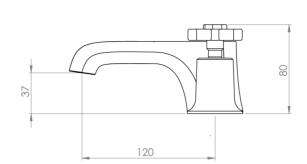

## PRODUCT INFORMATION

Width: 250mm

Chrome Finish:

Height: 80mm

Depth: 120mm

Material: Brass

3 Piece Basin Mixer Tap, Deck Mounted **Product Type:** 

Basin Mixer Tap

Pop-up waste included Waste

5 years Guarantee

Spout Projection (mm) 120mm

**Other Features** Pair with a 3 tap hole basin

Material Brass