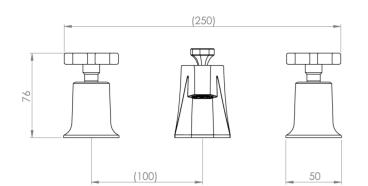

## PRODUCT INFORMATION

Width: 250mm

Chrome Finish:

Height: 80mm

Depth: 120mm

Material: Brass

3 Piece Basin Mixer Tap, Deck Mounted **Product Type:** 

Basin Mixer Tap

Pop-up waste included Waste

5 years Guarantee

Spout Projection (mm) 120mm

**Other Features** Pair with a 3 tap hole basin

Material Brass