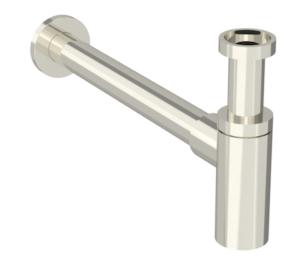

## COS ROUND BOTTLE TRAP - BRUSHED NICKEL

## DESCRIPTION

The COS collection was designed to create brassware that was both modern and classic to suit any style of bathroom.

A COS bottle trap in brushed nickel is the perfect finishing touch to your bathroom. If you're opting for a wall mounted washbasin on its own, a bottle trap will instantly give it a sophisticated look whilst still providing practicality. It can be cut down in height and in projection, so you can make sure it precisely connects with your basin and basin waste.

The brushed nickel finish is PVD, a durable coating to the finish that will continuously look flawless for years to come.