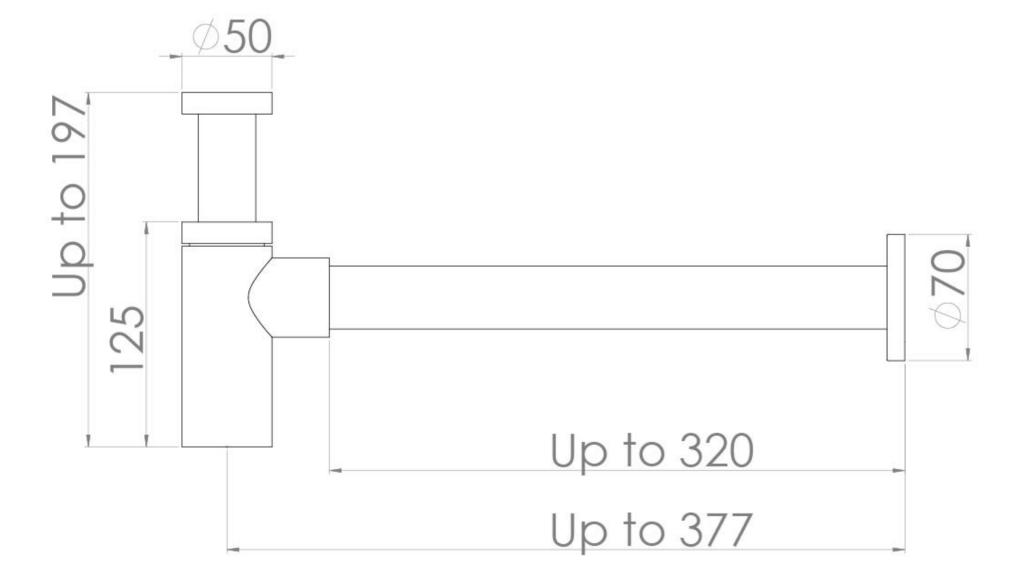

## PRODUCT INFORMATION

Finish: Brushed Nickel (PVD)

Height: 197mm

Width: 70mm

Depth: 377mm

Material Brass

Weight 0.68kg

**Guarantee** 5 years

## TECHNICAL DRAWING

Saneux reserves the right to alter the specifications and product range without prior notice. Dimensions are given as a guide only. Dimensions should not be used for surrounding furniture, fixtures and fittings until the product is on site.