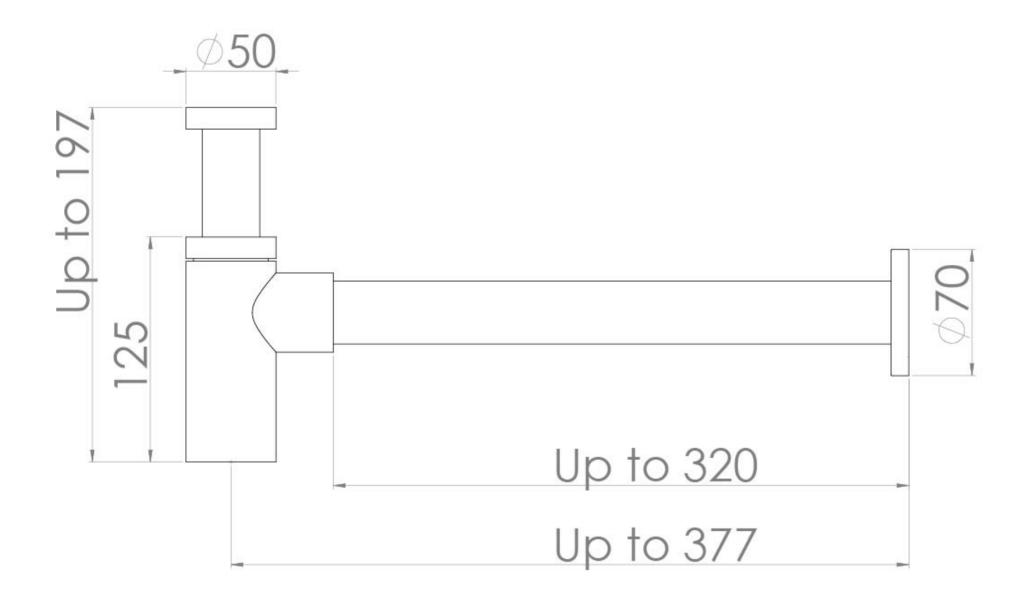

## PRODUCT INFORMATION

| Finish:   | Brushed Brass (PVD) |
|-----------|---------------------|
| Height:   | 197mm               |
| Width:    | 70mm                |
| Depth:    | 377mm               |
| Material  | Brass               |
| Weight    | 0.68kg              |
| Guarantee | 5 years             |

## TECHNICAL DRAWING

Saneux reserves the right to alter the specifications and product range without prior notice. Dimensions are given as a guide only. Dimensions should not be used for surrounding furniture, fixtures and fittings until the product is on site.