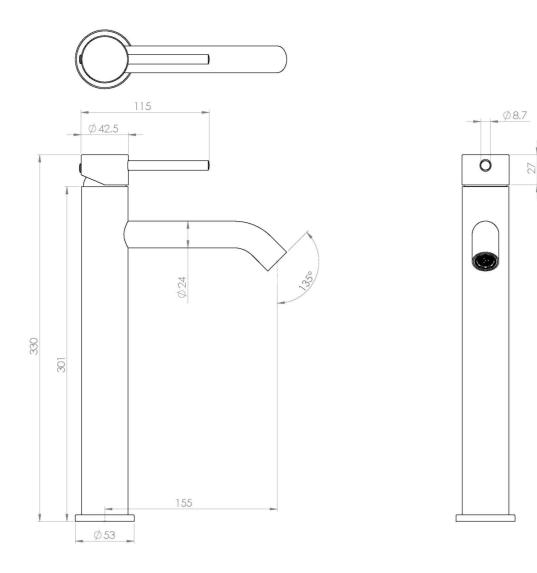

### TECHNICAL DRAWING

# **PRODUCT INFORMATION**

| Width:                | 53mm                                                  |
|-----------------------|-------------------------------------------------------|
| Finish:               | Brushed Brass (PVD)                                   |
| Height:               | 329.6mm                                               |
| Depth:                | 176.7mm                                               |
| Material:             | Brass                                                 |
| Product Type:         | Tall Basin Mixer Tap, Deck Mounted<br>Basin Mixer Tap |
| Approvals:            | WRAS Approved                                         |
| Weight                | 1.63kg                                                |
| Waste                 | Not included, purchase separately                     |
| Guarantee             | 5 years                                               |
| Spout Projection (mm) | 155.5mm                                               |
| Other Features        | Pair with a countertop basin                          |
| Material              | Brass                                                 |
| Approvals/Standards   | WRAS                                                  |