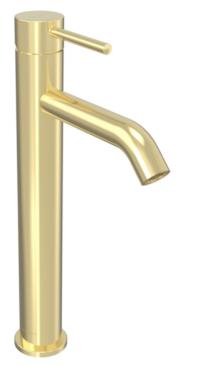

# COS TALL BASIN MIXER - BRUSHED BRASS

Product Code: CO204.BB

The COS collection was designed to create brassware that was both modern and classic to suit any style of bathroom.

This COS tall basin mixer in this stunning brushed brass finish will instantly add a luxury touch to your bathroom, and with it having a PVD finish, it will continuously look flawless for years to come. It is best suited with a countertop basin and countertop because of its height.