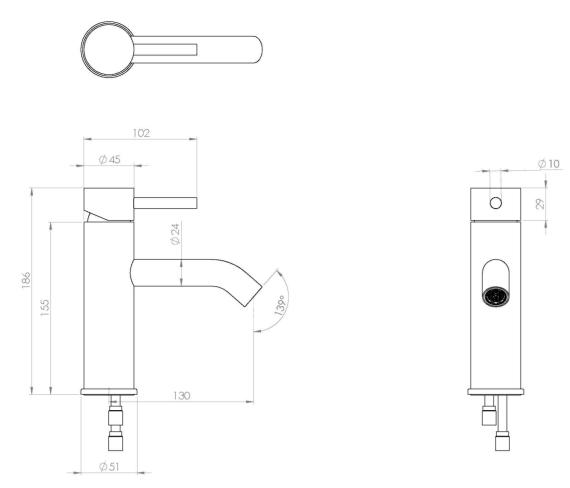

# TECHNICAL DRAWING

### PRODUCT INFORMATION

Width: 50.5mm

**Finish:** Brushed Brass (PVD)

Height: 185.6mm

**Depth:** 152.5mm

Material: Brass

**Product Type:** Deck Mounted Basin Mixer Tap

Approvals: WRAS Approved

Weight 1.29kg

Waste Not included, purchase separately

**Guarantee** 5 years

Spout Projection (mm) 130mm

**Material** Brass

**Approvals/Standards** WRAS