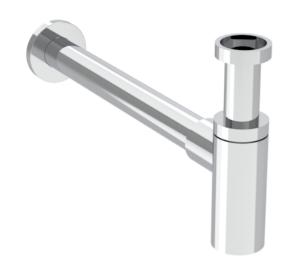

## COS ROUND BOTTLE TRAP - CHROME

Product Code: CO9570

## DESCRIPTION

The COS collection was designed to create brassware that was both modern and classic to suit any style of bathroom.

A COS bottle trap in chrome is the perfect finishing touch to your bathroom. If you're opting for a wall mounted washbasin on its own, a bottle trap will instantly give it a sophisticated look whilst still providing practicality. It can be cut down in height and in projection, so you can make sure it precisely connects with your basin and basin waste.