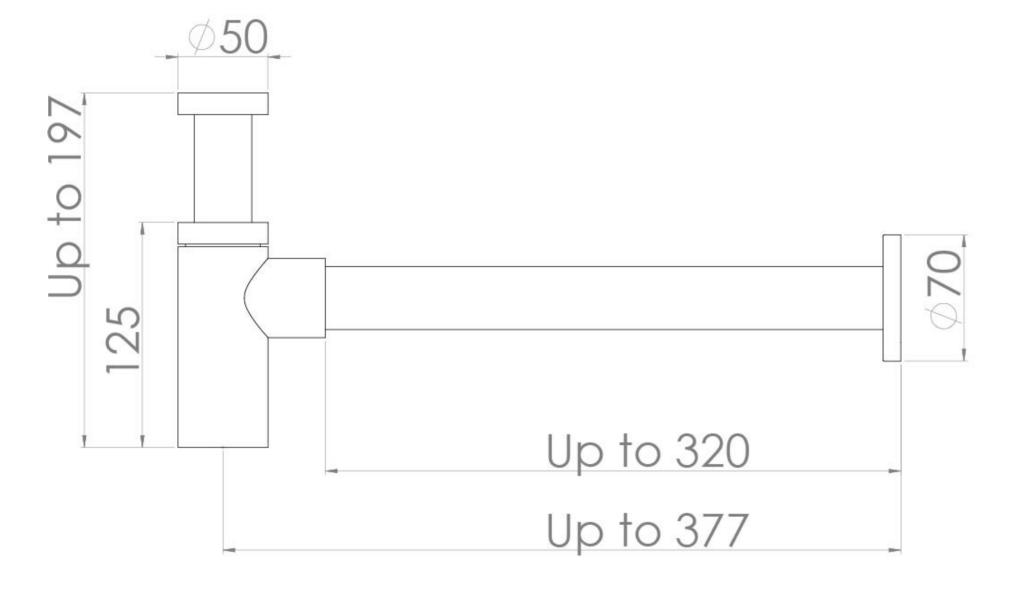

## PRODUCT INFORMATION

Finish: Chrome

Height: 197mm

Width: 70mm

Depth: 377mm

Material Brass

Weight 0.68kg

5 years

## TECHNICAL DRAWING

Saneux reserves the right to alter the specifications and product range without prior notice. Dimensions are given as a guide only. Dimensions should not be used for surrounding furniture, fixtures and fittings until the product is on site.