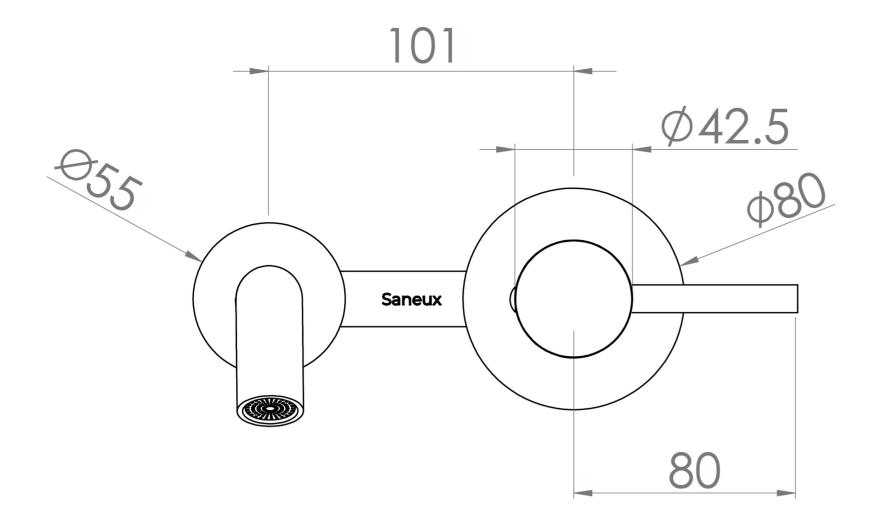

## **PRODUCT INFORMATION**

| Width:                | 208.5mm                                       |
|-----------------------|-----------------------------------------------|
| Finish:               | Chrome                                        |
| Height:               | 80mm                                          |
| Depth:                | 226.8mm                                       |
| Material:             | Brass                                         |
| Product Type:         | Wall Mounted Basin Mixer Tap                  |
| Approvals:            | WRAS Approved                                 |
| Weight                | 1.44kg                                        |
| Compatible Aerator(s) | Cache TJ                                      |
| Waste                 | Not included, purchase separately             |
| Guarantee             | 5 years                                       |
| Spout Projection (mm) | 169.8mm                                       |
| Other Features        | Pair with a 0 tap hole or countertop<br>basin |
| Material              | Brass                                         |