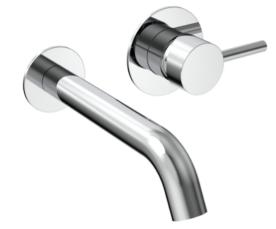

## COS WALL MOUNTED 2 PLATE BASIN MIXER -CHROME

Product Code: CO2052

## DESCRIPTION

The COS collection was designed to create brassware that was both modern and classic to suit any style of bathroom.

This COS wall mounted 2 plate basin mixer in chrome is a great option and will perfectly match any of our ceramic and furniture ranges. Pair it with any of our no tap hole washbasins or our SIENNA countertop basins.