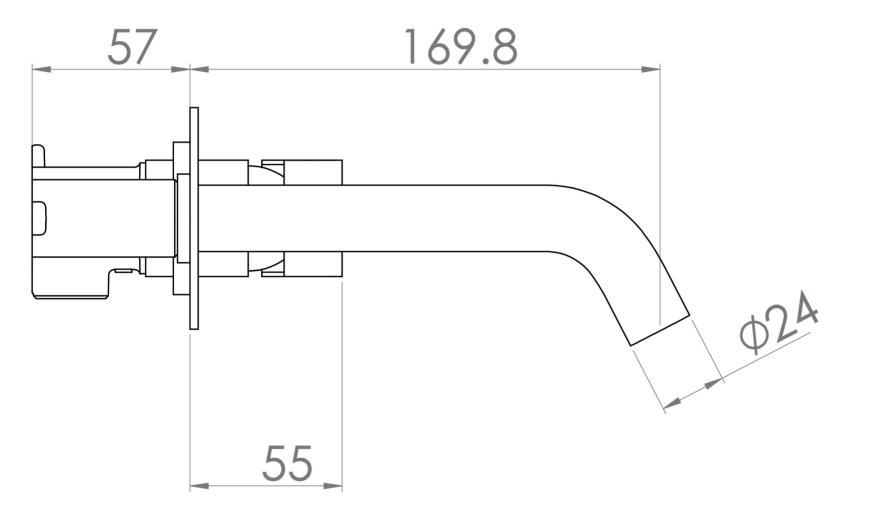

## **PRODUCT INFORMATION**

| Width:                | 208.5mm                                       |
|-----------------------|-----------------------------------------------|
| Finish:               | Chrome                                        |
| Height:               | 80mm                                          |
| Depth:                | 226.8mm                                       |
| Material:             | Brass                                         |
| Product Type:         | Wall Mounted Basin Mixer Tap                  |
| Approvals:            | WRAS Approved                                 |
| Weight                | 1.44kg                                        |
| Compatible Aerator(s) | Cache TJ                                      |
| Waste                 | Not included, purchase separately             |
| Guarantee             | 5 years                                       |
| Spout Projection (mm) | 169.8mm                                       |
| Other Features        | Pair with a 0 tap hole or countertop<br>basin |
| Material              | Brass                                         |

For a shorter spout option (95mm) - use: SP.COS.046

Waste to be purchased separately.