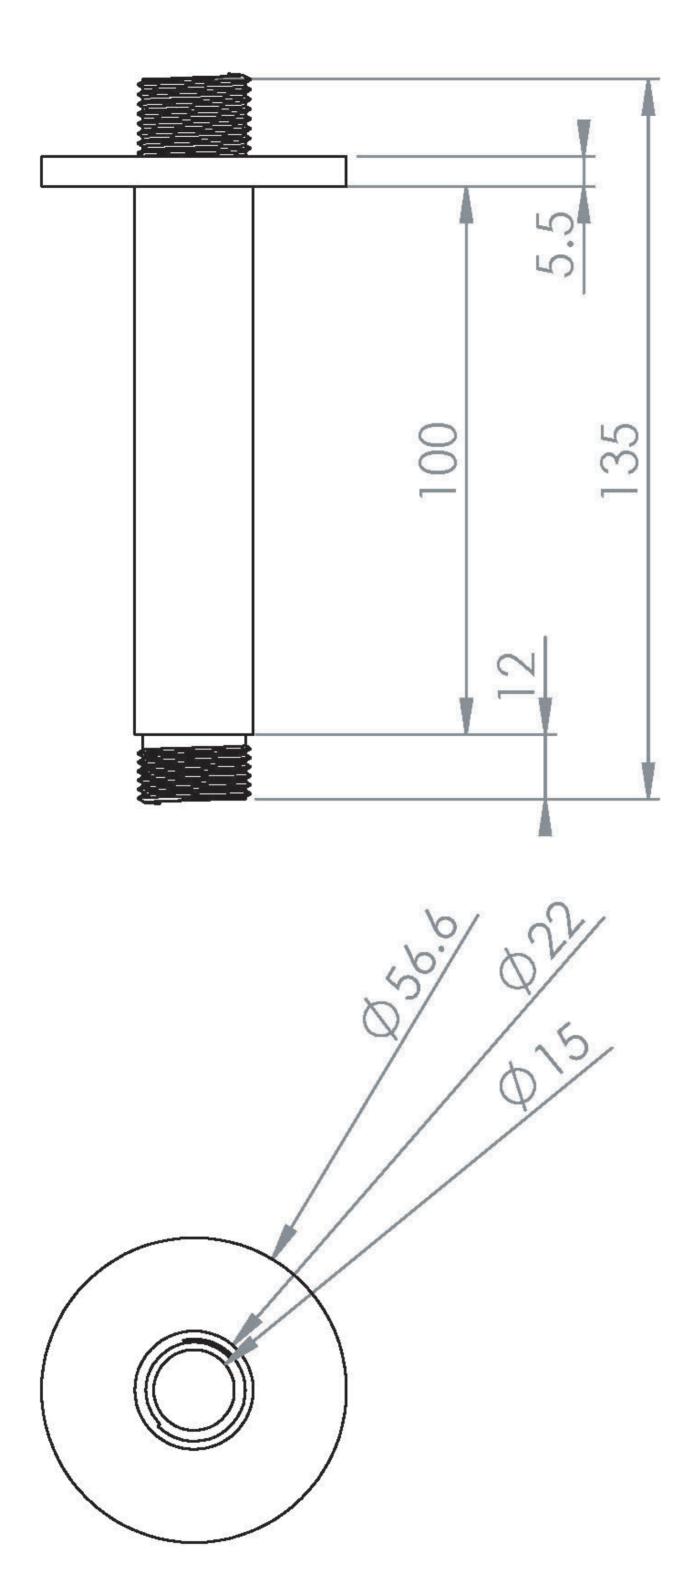

## PRODUCT INFORMATION

Finish:ChromeHeight:105.5mmWidth:56.6mmDepth:56.6mmMaterialBrassWeight0.2kg

5 years

Product Code: CO237

## DESCRIPTION

The COS collection was designed to create brassware that was both modern and classic to suit any style of bathroom.

The COS ceiling mounted shower arm in chrome is only 100mm tall, making it perfect for bathrooms with low ceilings that want a clean minimalist look. It can work with all our shower heads and instantly creates a luxurious rainfall style shower experience.