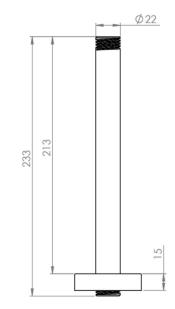

## PRODUCT INFORMATION

| Finish:   | Matte Black (Electroplated) |
|-----------|-----------------------------|
| Height:   | 235mm                       |
| Width:    | 56.6mm                      |
| Depth:    | 56.6mm                      |
| Material  | Brass                       |
| Weight    | 0.15kg                      |
| Guarantee | 5 years                     |

## TECHNICAL DRAWING

Saneux reserves the right to alter the specifications and product range without prior notice. Dimensions are given as a guide only. Dimensions should not be used for surrounding furniture, fixtures and fittings until the product is on site.