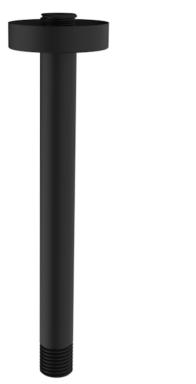

## COS 200MM ROUND CEILING MOUNTED SHOWER ARM - MATTE BLACK

## DESCRIPTION

The COS collection was designed to create brassware that was both modern and classic to suit any style of bathroom.

This COS ceiling mounted shower arm in matte black is 200mm tall and can work with our selection of shower heads. It instantly creates a luxurious rainfall style shower experience.