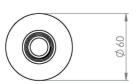

## PRODUCT INFORMATION

| Finish:   | Matte Black (Electroplated) |
|-----------|-----------------------------|
| Height:   | 235mm                       |
| Width:    | 56.6mm                      |
| Depth:    | 56.6mm                      |
| Material  | Brass                       |
| Weight    | 0.15kg                      |
| Guarantee | 5 years                     |

## TECHNICAL DRAWING

Saneux reserves the right to alter the specifications and product range without prior notice. Dimensions are given as a guide only. Dimensions should not be used for surrounding furniture, fixtures and fittings until the product is on site.