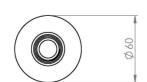

## PRODUCT INFORMATION Finish: Chrome

Height: 235mm

Width: 56.6mm

Depth: 56.6mm

Material Brass

Weight 0.15kg

5 years

Product Code: CO236

## TECHNICAL DRAWING

Saneux reserves the right to alter the specifications and product range without prior notice. Dimensions are given as a guide only. Dimensions should not be used for surrounding furniture, fixtures and fittings until the product is on site.