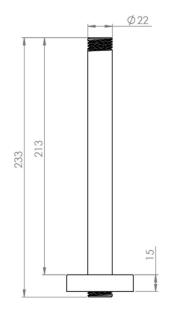

## PRODUCT INFORMATION Finish: Chrome

Height: 235mm

Width: 56.6mm

Depth: 56.6mm

Material Brass

Weight 0.15kg

5 years

Product Code: CO236

## TECHNICAL DRAWING

Saneux reserves the right to alter the specifications and product range without prior notice. Dimensions are given as a guide only. Dimensions should not be used for surrounding furniture, fixtures and fittings until the product is on site.