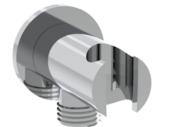

## COS ROUND SHOWER OUTLET ELBOW & HOLDER -CHROME

## DESCRIPTION

The COS collection was designed to create brassware that was both modern and classic to suit any style of bathroom.

This COS shower outlet elbow & holder in chrome goes in line with our COS shower brassware products, and is to be paired with a handset and shower hose. It is wall mounted and will hold your shower handset perfectly to suit both a shower set up or bath set up.