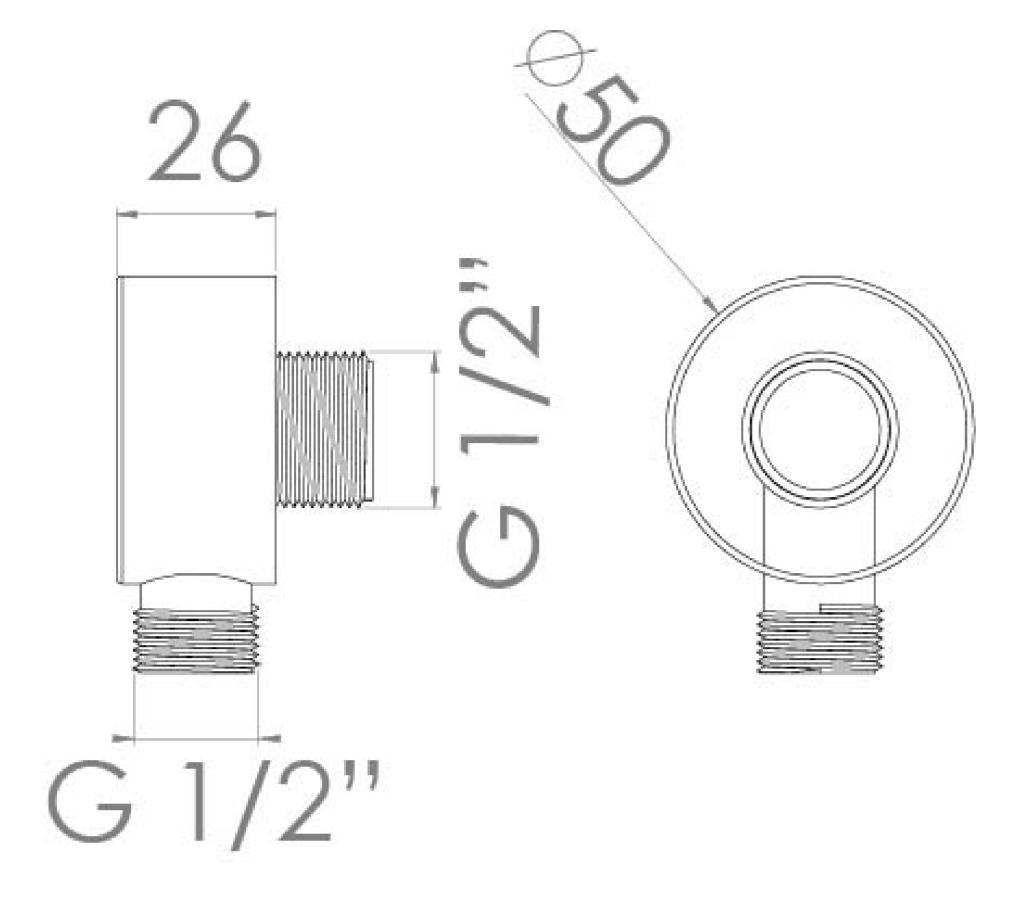

### PRODUCT INFORMATION

**Finish:** Matte Black (Electroplated)

Height: 50mm

Width: 50mm

Depth: 26mm

**Material** Brass

Weight 0.2kg

Product Code: CO233.MB

## TECHNICAL DRAWING

Saneux reserves the right to alter the specifications and product range without prior notice. Dimensions are given as a guide only. Dimensions should not be used for surrounding furniture, fixtures and fittings until the product is on site.