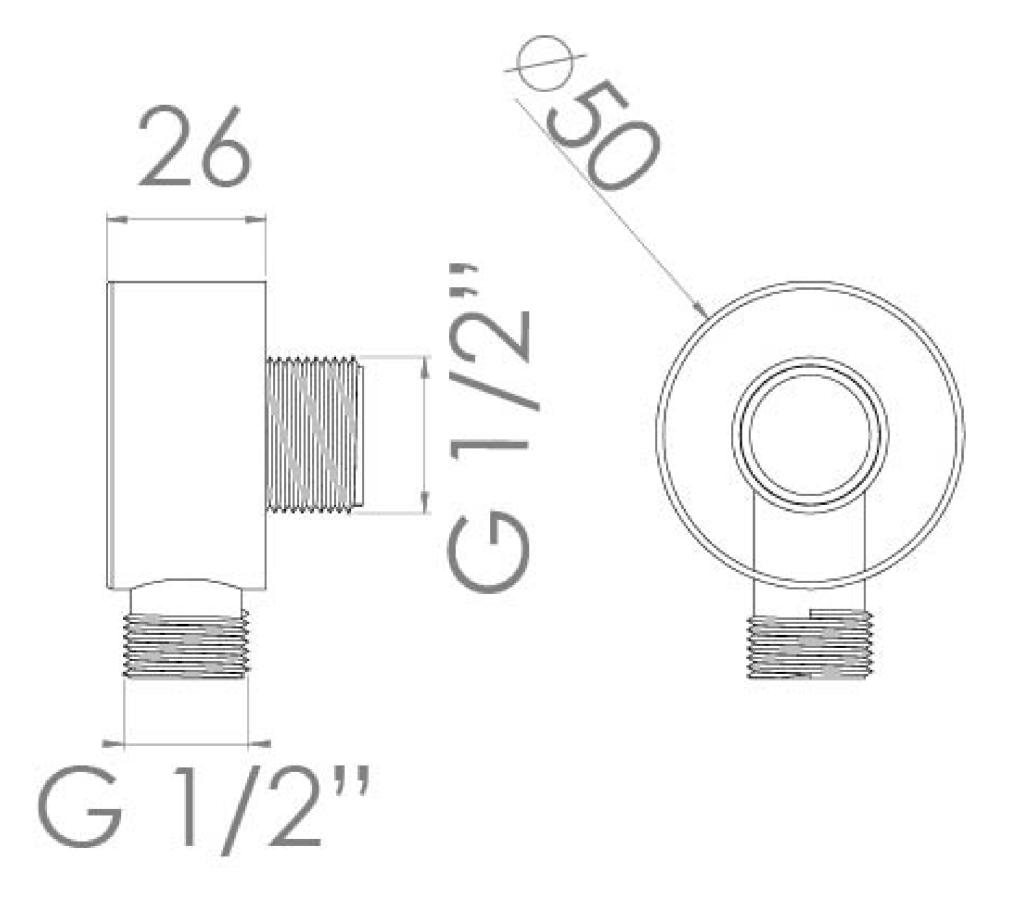

## PRODUCT INFORMATION

Finish: Chrome

Height: 50mm

Width: 50mm

Depth: 26mm

**Material** Brass

Weight 0.2kg

**Product Code:** CO233

## TECHNICAL DRAWING

| Saneux reserves the right to alter the specifications and product range without prior notice. Dimensions are given as a guide only. Dimensions should not be used for surrounding furniture, fixtures and fittings until the product is on site. |
|--------------------------------------------------------------------------------------------------------------------------------------------------------------------------------------------------------------------------------------------------|
| https://saneux.com/products/cos-round-shower-outlet-elbow-chrome                                                                                                                                                                                 |
|                                                                                                                                                                                                                                                  |
|                                                                                                                                                                                                                                                  |