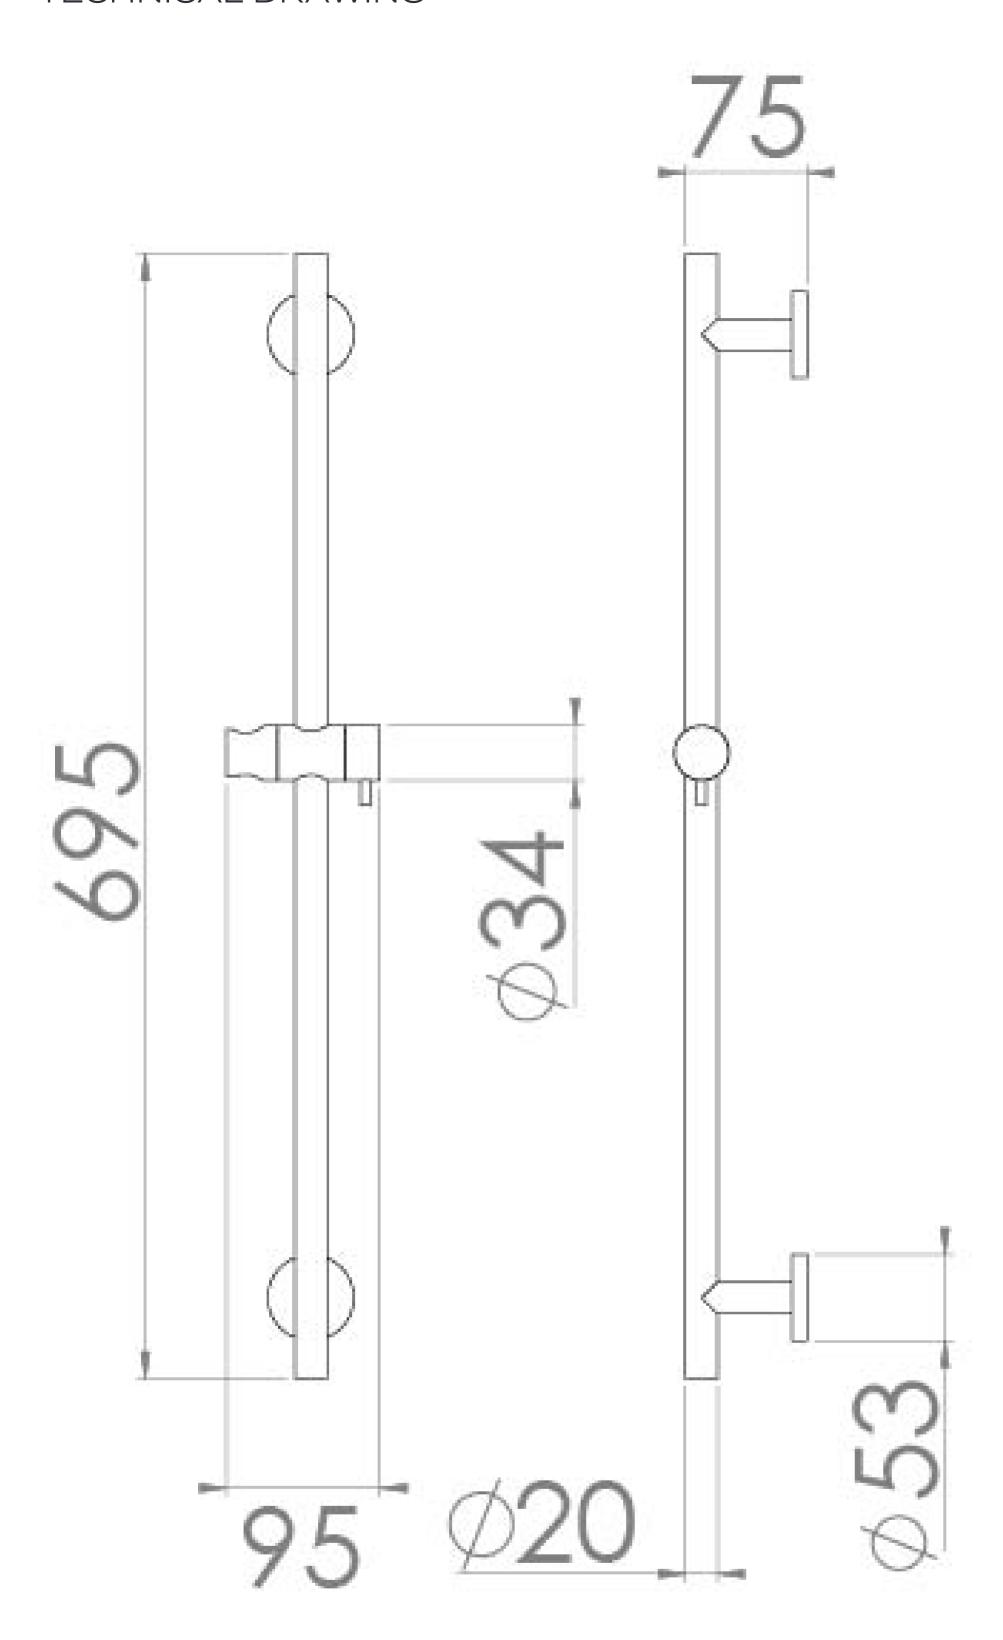

## PRODUCT INFORMATION

Finish: Matte Black (Electroplated)

Height: 695mm

Width: 95mm

**Depth:** 75mm

**Material** Brass

Weight 1.2kg

**Guarantee** 5 years