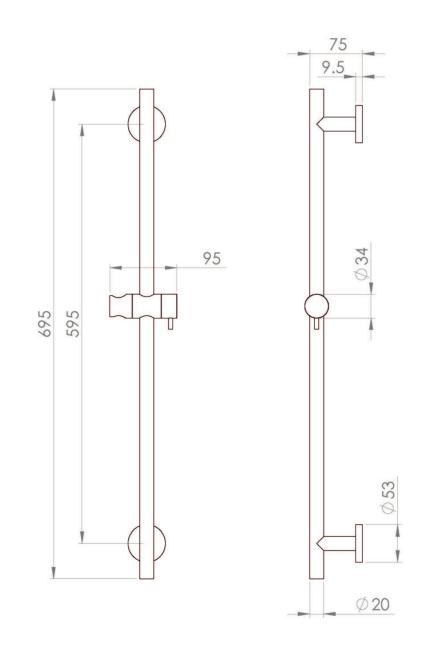

## PRODUCT INFORMATION

| Finish:   | Chrome  |
|-----------|---------|
| Height:   | 695mm   |
| Width:    | 95mm    |
| Depth:    | 75mm    |
| Material  | Brass   |
| Weight    | 1.2kg   |
| Guarantee | 5 years |

## TECHNICAL DRAWING

Saneux reserves the right to alter the specifications and product range without prior notice. Dimensions are given as a guide only. Dimensions should not be used for surrounding furniture, fixtures and fittings until the product is on site.