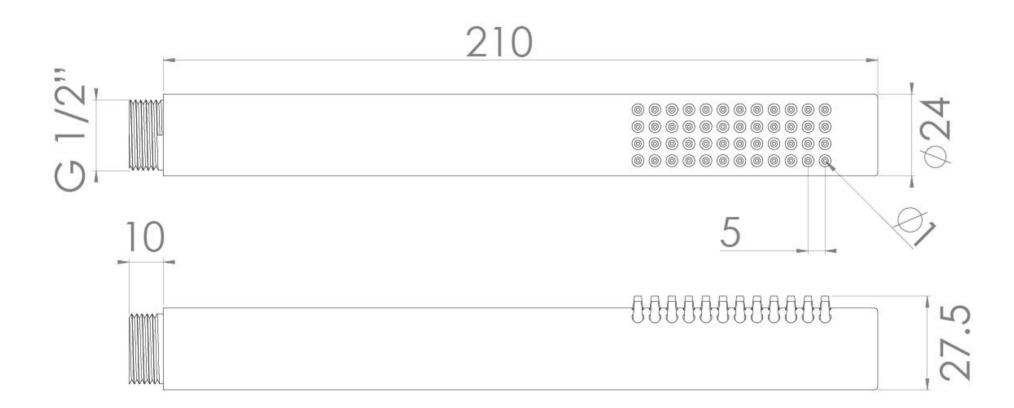

### TECHNICAL DRAWING

## **PRODUCT INFORMATION**

| Finish:             | Matte Black (Electroplated) |
|---------------------|-----------------------------|
| Height:             | 210mm                       |
| Width:              | 24mm                        |
| Depth:              | 27.5mm                      |
| Material            | Brass                       |
| Weight              | 0.2kg                       |
| Approvals/Standards | WRAS                        |
| Guarantee           | 5 years                     |