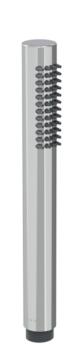

# COS SLIM ROUND SHOWER HANDSET - CHROME

Product Code: CO230

#### DESCRIPTION

The COS collection was designed to create brassware that was both modern and classic to suit any style of bathroom.

This COS handset in chrome has a slim design that will make your shower set up feel ultimately minimalist and modern. Pair it with our COS outlet elbow & holder in addition to a shower head, or on its own with a slider shower rail.