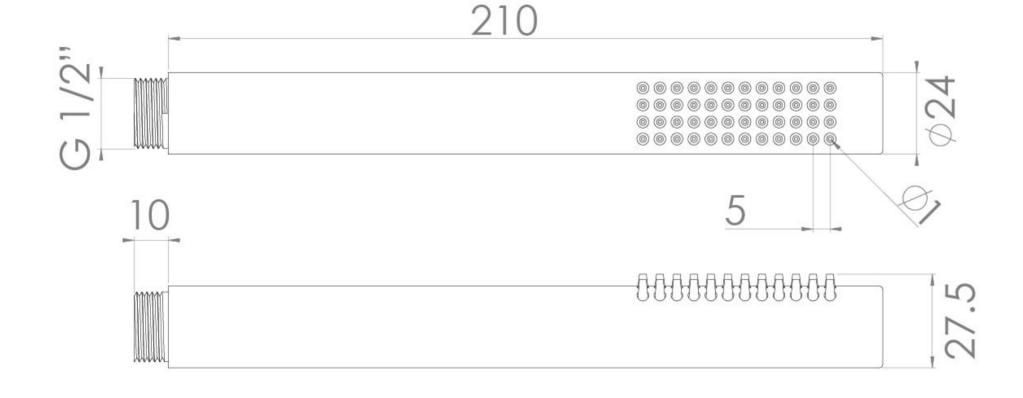

#### PRODUCT INFORMATION

Finish:ChromeHeight:210mmWidth:24mmDepth:27.5mmMaterialBrassWeight0.2kgApprovals/StandardsWRAS

### TECHNICAL DRAWING