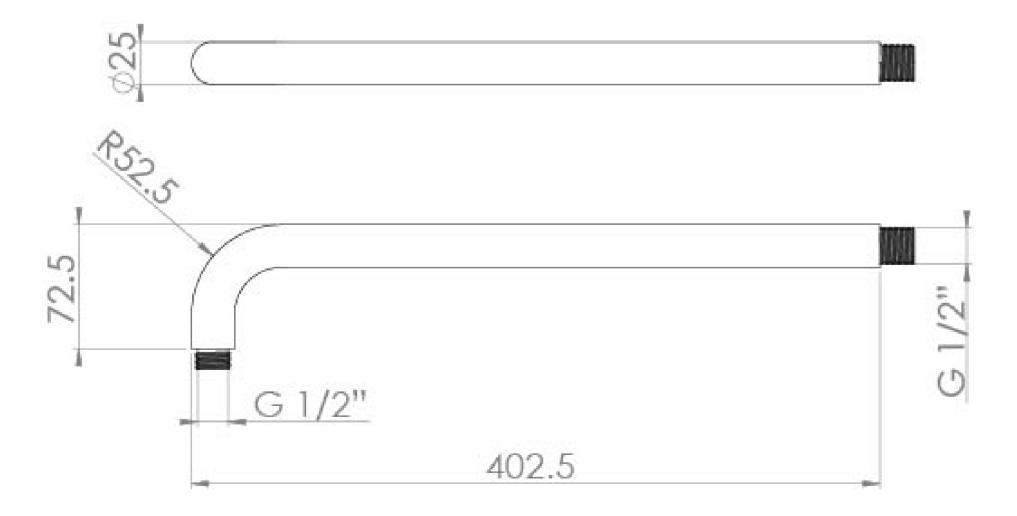

## PRODUCT INFORMATION

Finish: Matte Black (Electroplated)

Height: 72.5mm

Width: 25mm

**Depth:** 402.5mm

**Material** Brass

Weight 0.37kg

**Guarantee** 5 years

## TECHNICAL DRAWING

Saneux reserves the right to alter the specifications and product range without prior notice. Dimensions are given as a guide only. Dimensions should not be used for surrounding furniture, fixtures and fittings until the product is on site.