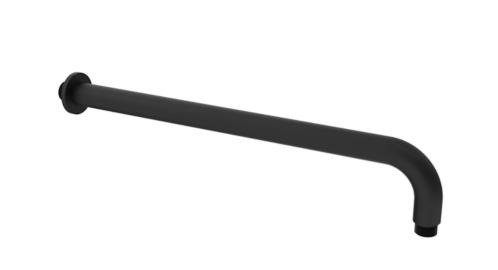

## COS 400MM WALL MOUNTED SHOWER ARM - MATTE BLACK

## DESCRIPTION

The COS collection was designed to create brassware that was both modern and classic to suit any style of bathroom.

This COS wall mounted shower arm in matte black has a 400mm projection and can work with our selection of shower heads. It instantly creates a luxurious shower experience.