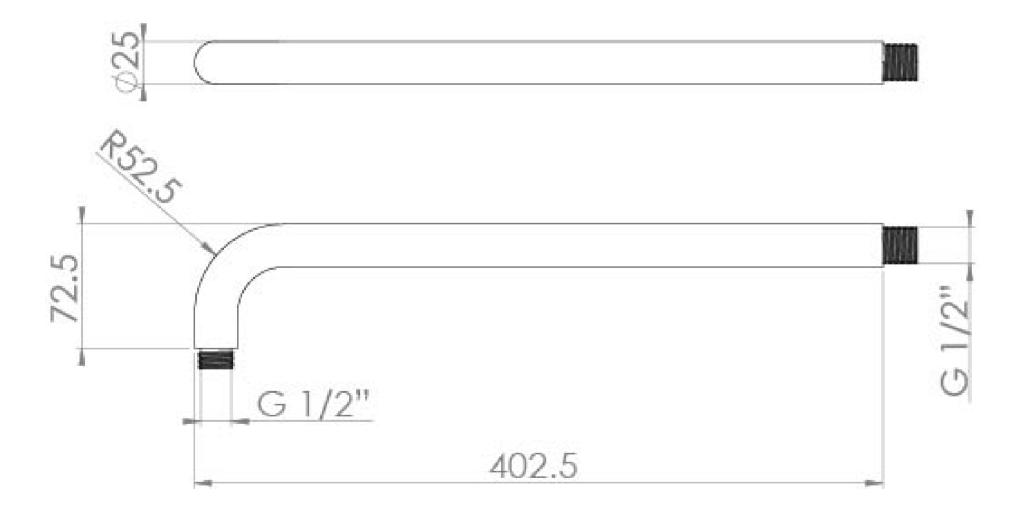

## PRODUCT INFORMATION

Finish: Chrome

Height: 72.5mm

Width: 25mm

**Depth:** 402.5mm

Material Brass

Weight 0.37kg

**Guarantee** 5 years

## TECHNICAL DRAWING

Saneux reserves the right to alter the specifications and product range without prior notice. Dimensions are given as a guide only. Dimensions should not be used for surrounding furniture, fixtures and fittings until the product is on site.