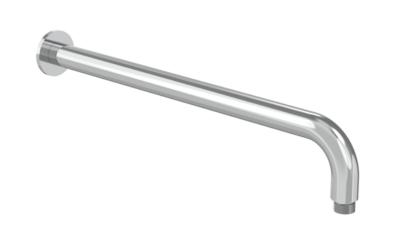

## COS 400MM WALL MOUNTED SHOWER ARM - CHROME

## **DESCRIPTION**

The COS collection was designed to create brassware that was both modern and classic to suit any style of bathroom.

This COS wall mounted shower arm in chrome has a 400mm projection and can work with our selection of shower heads. It instantly creates a luxurious shower experience.