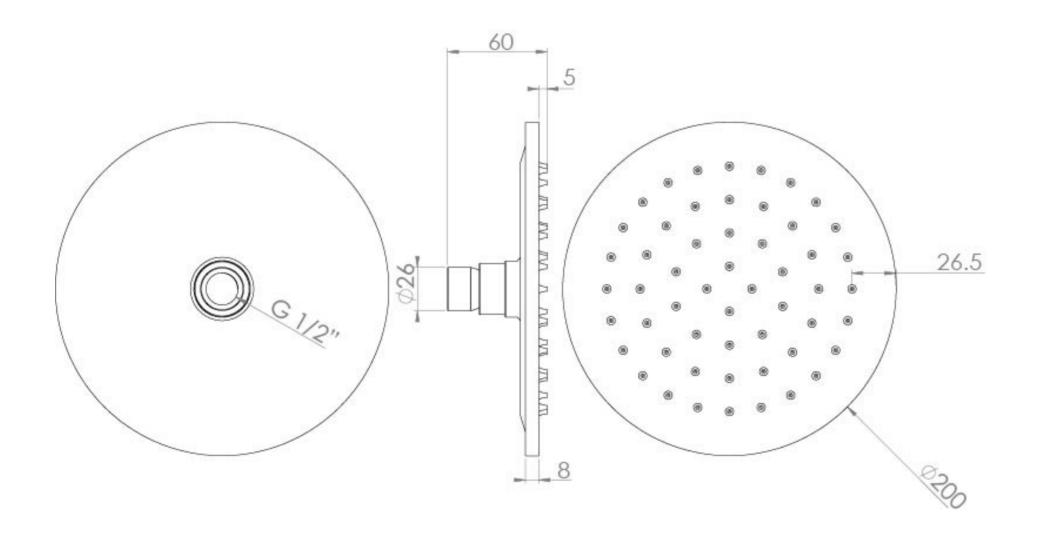

### TECHNICAL DRAWING

## PRODUCT INFORMATION

Finish: Matte Black (Electroplated)

Height: 60mm

Width: 200mm

Depth: 200mm

**Material** Brass

Weight 0.95kg

**Approvals/Standards** WRAS