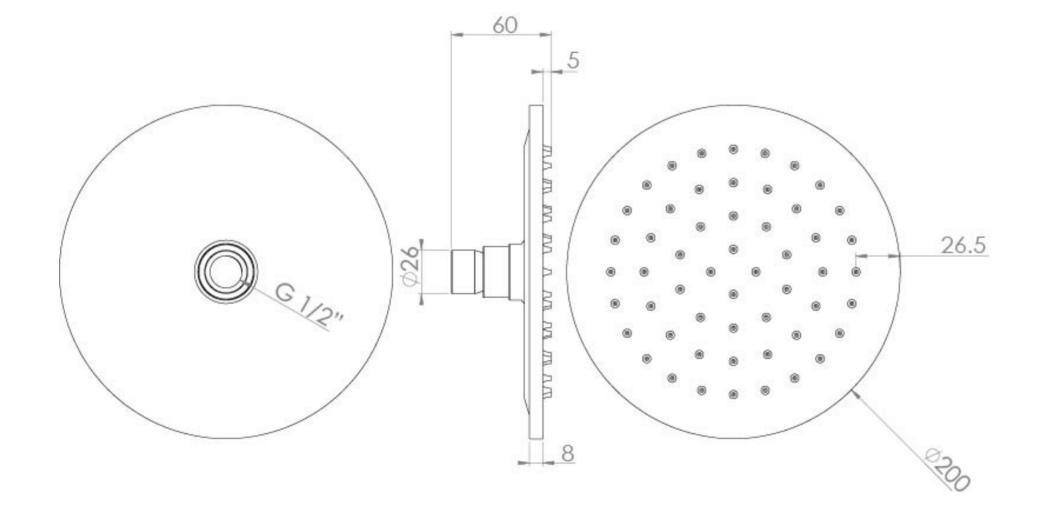

### TECHNICAL DRAWING

# PRODUCT INFORMATION

Finish: Chrome

Width: 200mm

Depth: 200mm

**Material** Brass

Weight 0.95kg

**Approvals/Standards** WRAS

**Guarantee** 5 years