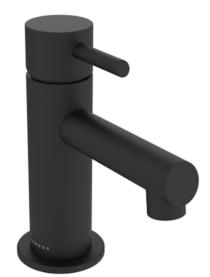

# COS MINI BASIN MIXER - MATTE BLACK

Product Code: CO202.MB

#### PRODUCT INFORMATION

Width: 50mm

Finish: Matte Black (Electroplated)

Height: 133mm

Depth: 117mm

Material: Brass

Product Type:

Mini Basin Mixer Tap, Deck Mounted

# DESCRIPTION

The COS collection was designed to create brassware that was both modern and classic to suit any style of bathroom.

This COS mini mixer in matte black is a great option that will add a touch of luxury to any bathroom, and it will perfectly match any of our smaller style ceramic and furniture ranges.