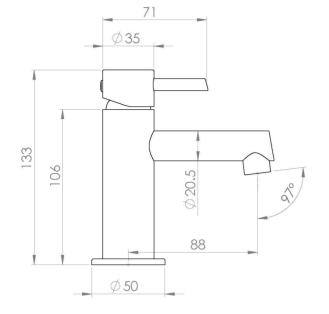

#### PRODUCT INFORMATION

Width: 50mm

Finish: Matte Black (Electroplated)

Height: 133mm

Depth: 117mm

Material: Brass

Product Type:

Mini Basin Mixer Tap, Deck Mounted

Decin Mixer Tap

Basin Mixer Tap

Approvals: WRAS Approved

Weight 1.04kg

Waste Not included, purchase separately

**Guarantee** 5 years

Spout Projection (mm) 99.5mm

**Material** Brass

## TECHNICAL DRAWING