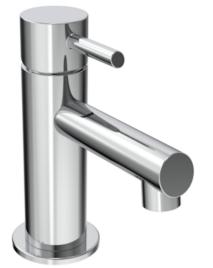

# COS MINI BASIN MIXER - CHROME

Product Code: CO202

### PRODUCT INFORMATION

Width: 50mm

Finish: Chrome

Height: 133mm

Depth: 117mm

Material: Brass

Product Type:

Mini Basin Mixer Tap, Deck Mounted

## DESCRIPTION

The COS collection was designed to create brassware that was both modern and classic to suit any style of bathroom.

This COS mini mixer in chrome is a great option and will perfectly match any of our smaller style ceramic and furniture ranges.