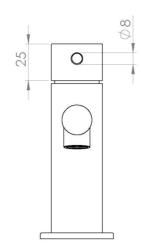

# COS MINI BASIN MIXER - CHROME



Product Code: CO202

### PRODUCT INFORMATION

Width: 50mm

Finish: Chrome

Height: 133mm

Depth: 117mm

Material: Brass

Product Type:

Mini Basin Mixer Tap, Deck Mounted

Product Type:

Product Type:

Basin Mixer Tap, Single Lever Basin Mixer

Approvals: WRAS Approved

Weight 1.04kg

Waste Not included, purchase separately

**Guarantee** 5 years

Spout Projection (mm) 99.5mm

**Material** Brass

**Approvals/Standards** WRAS

## DESCRIPTION

The COS collection was designed to create brassware that was both modern and classic to suit any style of bathroom.

This COS mini mixer in chrome is a great option and will perfectly match any of our smaller style ceramic and furniture ranges.

Waste to be purchased separately.

### TECHNICAL DRAWING







### FLOW RATE

- O.2 Bar Flowrate: 2.1 l/min
- O.3 Bar Flowrate: 2.5 I/min
- O.4 Bar Flowrate: 2.8 I/min
- O.5 Bar Flowrate: 3.1 l/min
- O 1 Bar Flowrate: 4.3 I/min
- O 2 Bar Flowrate: 6.1 I/min
- O 3 Bar Flowrate: 7.4 I/min
- O 4 Bar Flowrate: 8.7 I/min
- O 5 Bar Flowrate: 9.7 l/min

Saneux reserves the right to alter the specifications and product range without prior notice. Dimensions are given as a guide only. Dimensions should not be used for surrounding furniture, fixtures and fittings until the product is on site.

https://saneux.com/products/cos-mini-basin-mixer-chrome