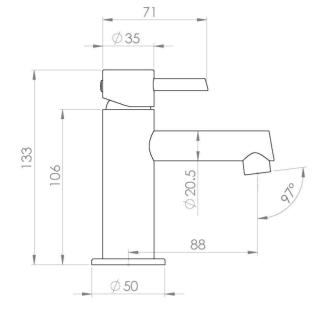

### TECHNICAL DRAWING

### PRODUCT INFORMATION

Width: 50mm

Finish: Chrome

Height: 133mm

Depth: 117mm

Material: Brass

Product Type:

Mini Basin Mixer Tap, Deck Mounted

Product Type:

Product Type:

Basin Mixer Tap, Single Lever Basin Mixer

Approvals: WRAS Approved

Weight 1.04kg

Waste Not included, purchase separately

**Guarantee** 5 years

Spout Projection (mm) 99.5mm

**Material** Brass

**Approvals/Standards** WRAS