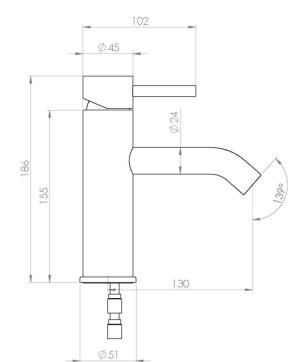

## TECHNICAL DRAWING

## **PRODUCT INFORMATION**

| Width:                | 50.5mm                            |
|-----------------------|-----------------------------------|
| Finish:               | Matte Black (Electroplated)       |
| Height:               | 185.6mm                           |
| Depth:                | 152.5mm                           |
| Material:             | Brass                             |
| Product Type:         | Deck Mounted Basin Mixer Tap      |
| Approvals:            | WRAS Approved                     |
| Weight                | 1.29kg                            |
| Compatible Aerator(s) | Cache TJ                          |
| Waste                 | Not included, purchase separately |
| Guarantee             | 5 years                           |
| Spout Projection (mm) | 130mm                             |
| Material              | Brass                             |
| Approvals/Standards   | WRAS                              |