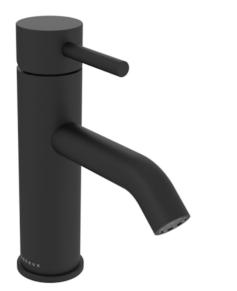

## COS BASIN MIXER - MATTE BLACK

Product Code: CO201.MB

The COS collection was designed to create brassware that was both modern and classic to suit any style of bathroom.

This COS basin mixer in matte black is a great option that will add a touch of luxury to any bathroom, and it will perfectly match any of our ceramic and furniture ranges.