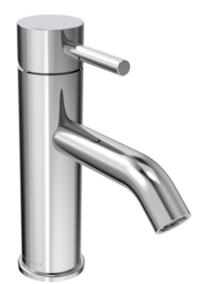

# COS BASIN MIXER TAP - CHROME

Product Code: CO201

## **DESCRIPTION**

The COS collection was designed to create brassware that was both modern and classic to suit any style of bathroom.

This COS basin mixer in chrome is a great option and will perfectly match any of our ceramic and furniture ranges.