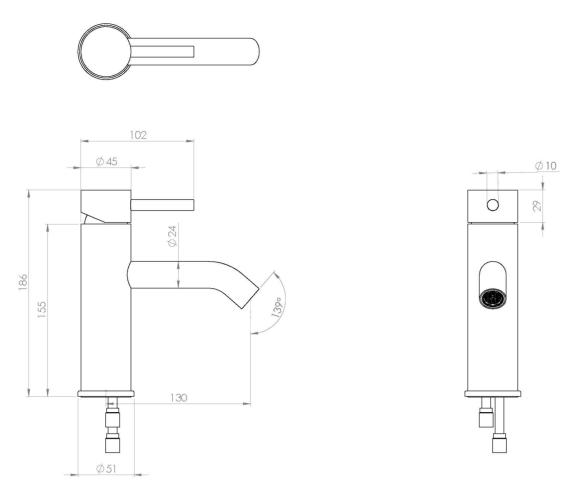

## TECHNICAL DRAWING

## PRODUCT INFORMATION

Finish: Chrome

Height: 185.6mm

Width: 50.5mm

**Depth:** 152.5mm

Weight 1.29kg

Compatible Aerator(s) Cache TJ

Waste Not included, purchase separately

**Guarantee** 5 years

Spout Projection (mm) 130mm

**Material** Brass

**Approvals/Standards** WRAS