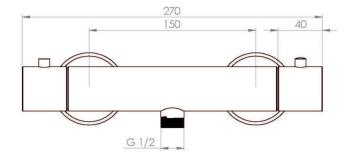

# **PRODUCT INFORMATION**

| Finish:             | Chrome   |
|---------------------|----------|
| Height:             | 40mm     |
| Width:              | 270mm    |
| Depth:              | 74mm     |
| Outlets:            | 1 Outlet |
| Material            | Brass    |
| Weight              | 1.48kg   |
| Approvals/Standards | WRAS     |
|                     |          |
| Guarantee           | 5 years  |

### TECHNICAL DRAWING

Saneux reserves the right to alter the specifications and product range without prior notice. Dimensions are given as a guide only. Dimensions should not be used for surrounding furniture, fixtures and fittings until the product is on site.