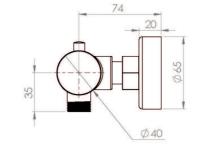

# **PRODUCT INFORMATION**

| Finish:             | Chrome   |
|---------------------|----------|
| Height:             | 40mm     |
| Width:              | 270mm    |
| Depth:              | 74mm     |
| Outlets:            | 1 Outlet |
| Material            | Brass    |
| Weight              | 1.48kg   |
| Approvals/Standards | WRAS     |
|                     |          |
| Guarantee           | 5 years  |

### TECHNICAL DRAWING

Saneux reserves the right to alter the specifications and product range without prior notice. Dimensions are given as a guide only. Dimensions should not be used for surrounding furniture, fixtures and fittings until the product is on site.