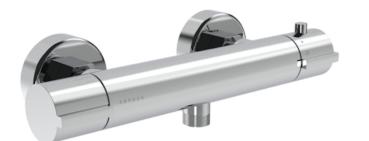

# COS 1 WAY THERMOSTATIC BAR VALVE - CHROME

Product Code: CO1WV01

#### DESCRIPTION

The COS collection was designed to create brassware that was both modern and classic to suit any style of bathroom.

This COS thermostatic 1 way bar valve in chrome will work perfectly if you're after a more traditional look to your bathroom.

This thermostatic bar valve has 1 outlet which allows it to control a shower handset. The left handle turns the component on and off, and the right handle controls the water temperature.

Pair it with a shower hose, slide rail and a COS slim or 3 function handset.