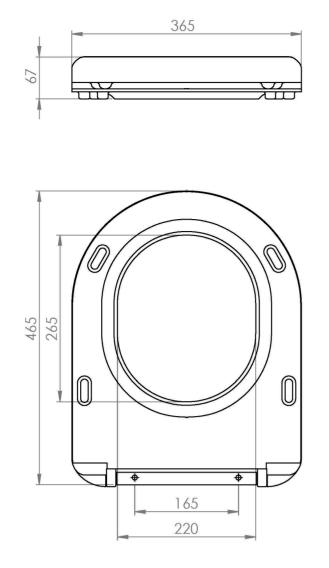

## TECHNICAL DRAWING

Saneux reserves the right to alter the specifications and product range without prior notice. Dimensions are given as a guide only. Dimensions should not be used for surrounding furniture, fixtures and fittings until the product is on site.

## PRODUCT INFORMATION

| Finish:           | Gloss White                                                    |
|-------------------|----------------------------------------------------------------|
| Height:           | 22mm                                                           |
| Width:            | 365mm                                                          |
| Depth:            | 465mm                                                          |
| Material          | UF                                                             |
| Weight            | 3kg                                                            |
| Guarantee         | 2 years                                                        |
| Compatible Pan(s) | AUCC01, AUCC01.L, AUCC01.R,<br>AUBTW01, AUWH01, AUWH02, AUCC02 |
| Seat Type         | Soft close & quick release                                     |