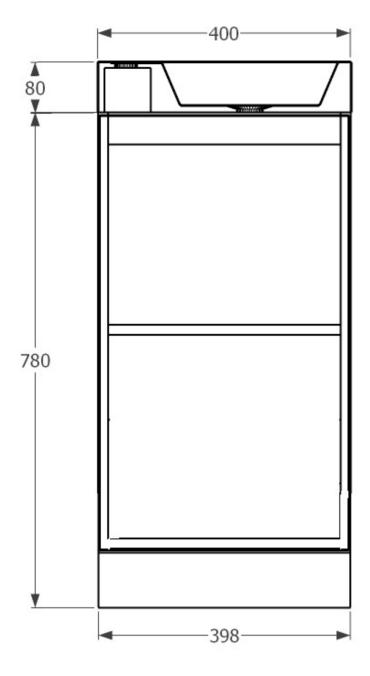

## PRODUCT INFORMATION

Finish: Pretoria Oak

Height: 850mm

Width: 400mm

Depth: 225mm

**Material** Ceramic

Product Code: QU2203

Dimensions - 398 mm (w) x 216 mm (d) x 780 mm (h)

## TECHNICAL DRAWING

Saneux reserves the right to alter the specifications and product range without prior notice. Dimensions are given as a guide only. Dimensions should not be used for surrounding furniture, fixtures and fittings until the product is on site.