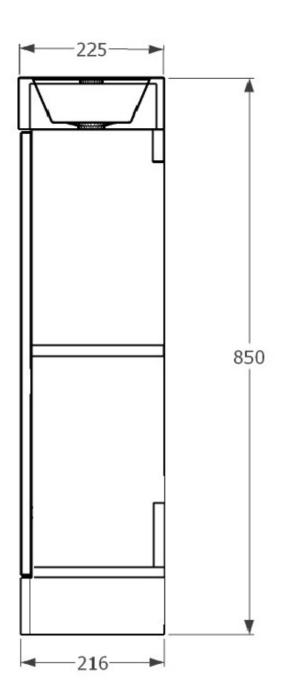

## PRODUCT INFORMATION

Finish: Pretoria Oak

Height: 850mm

Width: 400mm

Depth: 225mm

**Material** Ceramic

Product Code: QU2203

Dimensions - 398 mm (w) x 216 mm (d) x 780 mm (h)

## TECHNICAL DRAWING

Saneux reserves the right to alter the specifications and product range without prior notice. Dimensions are given as a guide only. Dimensions should not be used for surrounding furniture, fixtures and fittings until the product is on site.