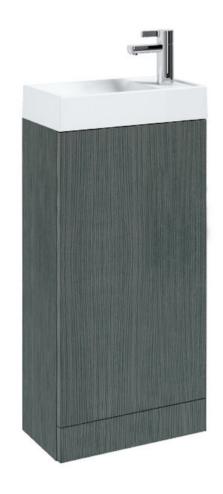

## QUADRO 40X22CM WASHBASIN 1TH & 1 DOOR FLOOR STANDING UNIT - PRETORIA OAK

## DESCRIPTION

QUADRO 1 door pretoria oak unit  $40 \times 21.6$ cm for floor mounted installation. For use with QU22 washbasin only.

A minimalistic yet practical handleless door unit that adds style and character to any bathroom setting.