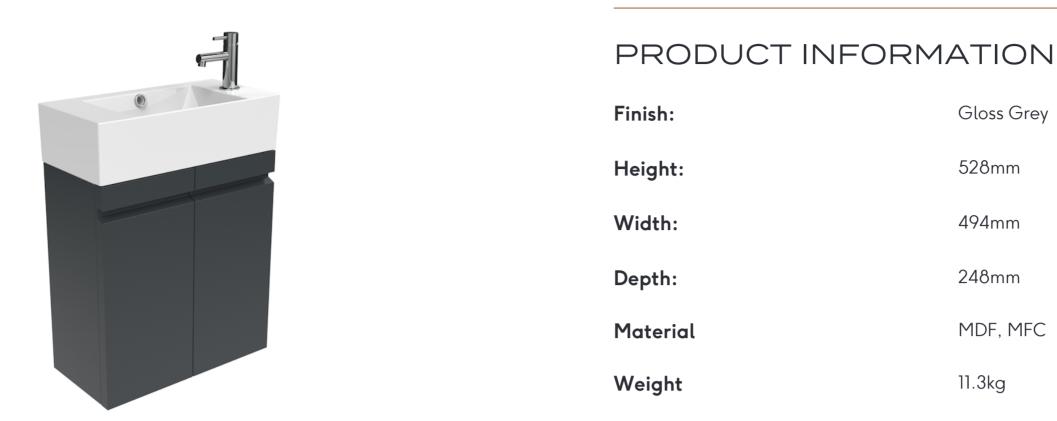

Gloss Grey

528mm

494mm

248mm

11.3kg

MDF, MFC

## MATTEO 51CM 2 DOOR WALL MOUNTED UNIT - GLOSS GREY

Product Code: MA051W.GG

## DESCRIPTION

MATTEO offers an unmistakable style with it's square design that is fit for any modern bathroom.

The wall mounted vanity units are the perfect fit if you need space saving and minimalist furniture that doesn't compromise on design.

The smooth gloss grey finish a great option to have in your bathroom as a stand out piece of furniture.

\*Basin to be purchased separately